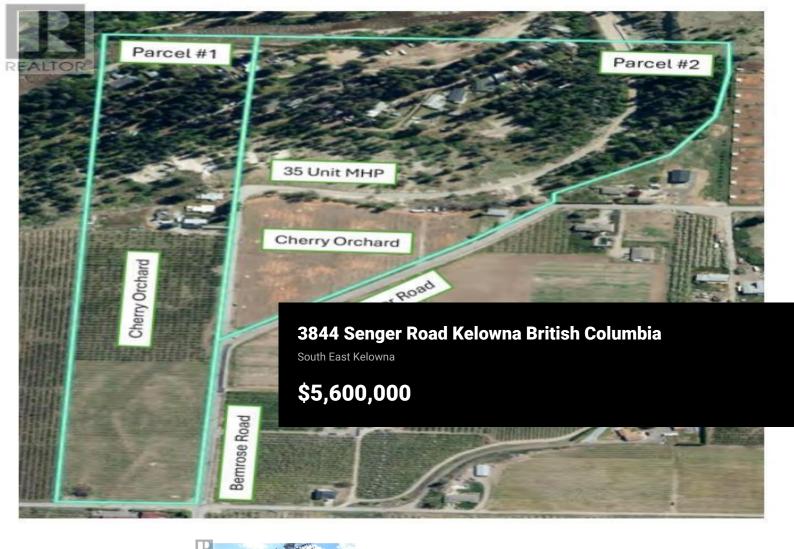

Investor Alert! Approximately 47 acres of prime agricultural land in South East Kelowna, comprising two contiguous rural residential properties within the ALR. This includes a leased 18-acre cherry orchard and the Peace Valley Mobile Home Park. Located atop Bemrose and Senger Roads, the property offers sweeping views of Gallagher's Canyon, Black Mountain, and Mission Creek. The two parcels can function as one unit or be bifurcated with a lot line adjustment. The orchard, which is maturing toward full production, is leased until 2031. Buyers who take over the existing lease will receive an approximate \$200,000 rebate off the sale price. Additionally, the Peace Valley Mobile Home Park has 35 rental pads, with potential monthly income of over \$20,000 once pad rents are adjusted to current market rates of \$575-\$600 per month. The Senger Road parcel also features a renovated two-bedroom home with a workshop, offering a market rental potential of \$2,000 per month. Current owner resides in a self-contained unit at 3842 Bemrose Road. This property offers an excellent blend of agricultural potential and steady rental income, making it an ideal business or ""gentleman farmer"" lifestyle opportunity. The land is suitable for a productive orchard or vineyard, with a detached home perfect for an owner/operator. Located in sought-after South East Kelowna, it combines a peaceful setting wi...