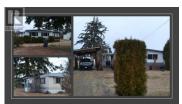

Investor Alert! Approximately 47 acres of prime agricultural land in South East Kelowna, comprising two contiguous rural residential properties within the ALR. This includes a leased 18-acre cherry orchard and the Peace Valley Mobile Home Park. Located atop Bemrose and Senger Roads, the property offers sweeping views of Gallagher's Canyon, Black Mountain, and Mission Creek. The two parcels can function as one unit or be bifurcated with a lot line adjustment. The orchard, which is maturing toward full production, is leased until 2031. Buyers who take over the existing lease will receive an approximate \$200,000 rebate off the sale price. Additionally, the Peace Valley Mobile Home Park has 35 rental pads, with potential monthly income of over \$20,000 once pad rents are adjusted to current market rates of \$575-\$600 per month. The Senger Road parcel also features a renovated two-bedroom home with a workshop, offering a market rental potential of \$2,000 per month. Current owner resides in a self-contained unit at 3842 Bemrose Road. This property offers an excellent blend of agricultural potential and steady rental income, making it an ideal business or ""gentleman farmer"" lifestyle opportunity. The land is suitable for a productive orchard or vineyard, with a detached home perfect for an owner/operator. Located in sought-after South East Kelowna, it combines a peaceful setting wi...