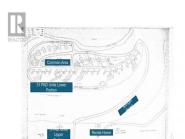

Investor Alert! Approximately 47 acres of prime agricultural land in South East Kelowna, comprising two contiguous rural residential properties within the ALR. This includes a leased 18-acre cherry orchard and the Peace Valley Mobile Home Park. Located atop Bemrose and Senger Roads, the property offers sweeping views of Gallagher's Canyon, Black Mountain, and Mission Creek. The two parcels can function as one unit or be bifurcated with a lot line adjustment. The orchard, which is maturing toward full production, is leased until 2031. Buyers who take over the existing lease will receive an approximate \$200,000 rebate off the sale price. Additionally, the Peace Valley Mobile Home Park has 35 rental pads, with potential monthly income of over \$20,000 once pad rents are adjusted to current market rates of \$575-\$600 per month. The Senger Road parcel also features a renovated two-bedroom home with a workshop, offering a market rental potential of \$2,000 per month. Current owner resides in a self-contained unit at 3842 Bemrose Road. This property offers an excellent blend of agricultural potential and steady rental income, making it an ideal business or ""gentleman farmer"" lifestyle opportunity. The land is suitable for a productive orchard or vineyard, with a detached home perfect for an owner/operator. Located in sought-after South East Kelowna, it combines a peaceful setting wi...