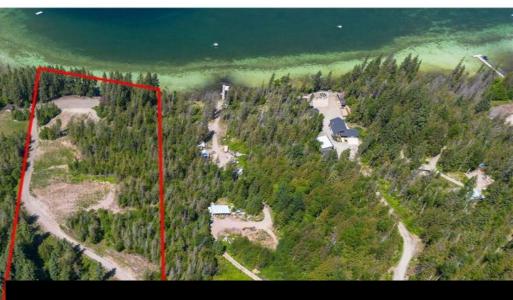

## 3845 Settle Road Sorrento British Columbia Sorrento

\$1,100,000

Located on a private, no-through road, this peaceful 7-acre parcel with 300 feet of waterfront boasts rare natural beauty. Private dock with stairs leading to the edge of the shoreline where you can sit and enjoy the sunrise/sunsets. Recently constructed open gazebo/RV storage with metal roof. Power pole already installed on the property with hydro. No zoning or building schemes allow for flexibility as you make your plans to have this be your retreat and dream property. White Lake is situated in the heart of the Shuswap area and boasts world-class rainbow trout fishing and recreation. (id:6769)