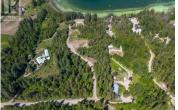

## 3845 Settle Road Sorrento British Columbia Sorrento

\$1,100,000

Located on a private, no-through road, this peaceful 7-acre parcel with 300 feet of waterfront boasts rare natural beauty. Private dock with stairs leading to the edge of the shoreline where you can sit and enjoy the sunrise/sunsets. Recently constructed open gazebo/RV storage with metal roof. Power pole already installed on the property with hydro. No zoning or building schemes allow for flexibility as you make your plans to have this be your retreat and dream property. White Lake is situated in the heart of the Shuswap area and boasts world-class rainbow trout fishing and recreation. (id:6769)