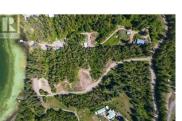

## 3845 Settle Road Sorrento British Columbia Sorrento

\$1,100,000

Located on a private, no-through road, this peaceful 7-acre parcel with 300 feet of waterfront boasts rare natural beauty. Private dock with stairs leading to the edge of the shoreline where you can sit and enjoy the sunrise/sunsets. Recently constructed open gazebo/RV storage with metal roof. Power pole already installed on the property with hydro. No zoning or building schemes allow for flexibility as you make your plans to have this be your retreat and dream property. White Lake is situated in the heart of the Shuswap area and boasts world-class rainbow trout fishing and recreation. (id:6769)