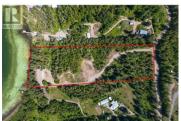

## 3845 Settle Road Sorrento British Columbia Sorrento

\$1,100,000

Located on a private, no-through road, this peaceful 7-acre parcel with 300 feet of waterfront boasts rare natural beauty. Private dock with stairs leading to the edge of the shoreline where you can sit and enjoy the sunrise/sunsets. Recently constructed open gazebo/RV storage with metal roof. Power pole already installed on the property with hydro. No zoning or building schemes allow for flexibility as you make your plans to have this be your retreat and dream property. White Lake is situated in the heart of the Shuswap area and boasts world-class rainbow trout fishing and recreation. (id:6769)