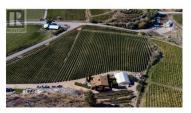

## 385 Matheson Road Okanagan Falls British Columbia Eastside/Lkshr Hi/Skaha Est \$2,650,000

Boutique Winery now available for sale in the prestigious Okanagan Falls area. 8.896 acre parcel planted out to high producing vineyard, with an additional lease of 2.54 hectare for an established tasting room, lavender and 1/2 an acre of Marquette grapes on the adjacent parcel. Approximately 5 acres planted to mix of Pinot Blanc (primary crop), Pinot Noir, and Cabernet Sauvignon. Additional revenue from Lavender Crop on the leased component of the adjacent property, as well as 1/3 acre of mixed fruit trees. For even more revenue potential, the property has a large greenhouse (Micro Cannabis Cultivation License potential). Sale includes all assets, including the Winery License, trademarks, copyrights, social media etc. The property has a 3 bedroom, 2.5 bathroom 2600+ sq.ft. residence, great for an owner-occupier or farm help. Additional structures include a 2000 sq.ft. primary greenhouse and a 400 sq.ft. greenhouse. Additional equipment for farm operations included. Vines were originally planted in 1986, and the property has potential to produce and distribute 10,000 cases or more of wine, plus bulk wine options. This is the revenue property you've been waiting for, with more than enough revenue streams to generate a consistent profit from this wonderful property. Tasting room brings in consistent traffic due to location in established wine region. Several water licenses for...