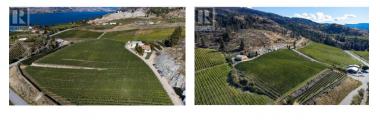

## 385 Matheson Road Okanagan Falls British Columbia Eastside/Lkshr Hi/Skaha Est \$2,650,000

Boutique Winery now available for sale in the prestigious Okanagan Falls area. 8.896 acre parcel planted out to high producing vineyard, with an additional lease of 2.54 hectare for an established tasting room, lavender and 1/2 an acre of Marquette grapes on the adjacent parcel. Approximately 5 acres planted to mix of Pinot Blanc (primary crop), Pinot Noir, and Cabernet Sauvignon. Additional revenue from Lavender Crop on the leased component of the adjacent property, as well as 1/3 acre of mixed fruit trees. For even more revenue potential, the property has a large greenhouse (Micro Cannabis Cultivation License potential). Sale includes all assets, including the Winery License, trademarks, copyrights, social media etc. The property has a 3 bedroom, 2.5 bathroom 2600+ sq.ft. residence, great for an owner-occupier or farm help. Additional structures include a 2000 sq.ft. primary greenhouse and a 400 sq.ft. greenhouse. Additional equipment for farm operations included. Vines were originally planted in 1986, and the property has potential to produce and distribute 10,000 cases or more of wine, plus bulk wine options. This is the revenue property you've been waiting for, with more than enough revenue streams to generate a consistent profit from this wonderful property. Tasting room brings in consistent traffic due to location in established wine region. Several water licenses for...