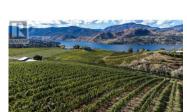

## 385 Matheson Road Okanagan Falls British Columbia Eastside/Lkshr Hi/Skaha Est \$2,650,000

Boutique Winery now available for sale in the prestigious Okanagan Falls area. 8.896 acre parcel planted out to high producing vineyard, with an additional lease of 2.54 hectare for an established tasting room, lavender and 1/2 an acre of Marquette grapes on the adjacent parcel. Approximately 5 acres planted to mix of Pinot Blanc (primary crop), Pinot Noir, and Cabernet Sauvignon. Additional revenue from Lavender Crop on the leased component of the adjacent property, as well as 1/3 acre of mixed fruit trees. For even more revenue potential, the property has a large greenhouse (Micro Cannabis Cultivation License potential). Sale includes all assets, including the Winery License, trademarks, copyrights, social media etc. The property has a 3 bedroom, 2.5 bathroom 2600+ sq.ft. residence, great for an owner-occupier or farm help. Additional structures include a 2000 sq.ft. primary greenhouse and a 400 sq.ft. greenhouse. Additional equipment for farm operations included. Vines were originally planted in 1986, and the property has potential to produce and distribute 10,000 cases or more of wine, plus bulk wine options. This is the revenue property you've been waiting for, with more than enough revenue streams to generate a consistent profit from this wonderful property. Tasting room brings in consistent traffic due to location in established wine region. Several water licenses for...