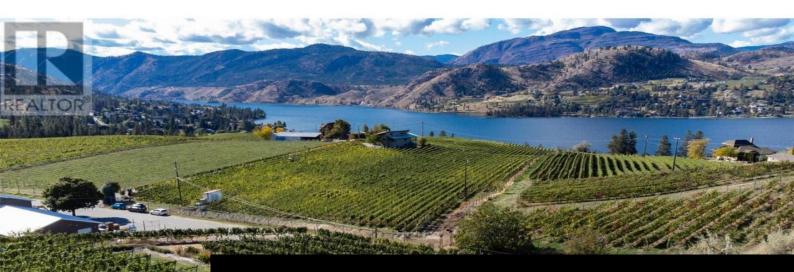

## 385 Matheson Road Okanagan Falls British Columbia Eastside/Lkshr Hi/Skaha Est \$2,650,000

Boutique Winery now available for sale in the prestigious Okanagan Falls area. 8.896 acre parcel planted out to high producing vineyard, with an additional lease of 2.54 hectare for an established tasting room, lavender and 1/2 an acre of Marquette grapes on the adjacent parcel. Approximately 5 acres planted to mix of Pinot Blanc (primary crop), Pinot Noir, and Cabernet Sauvignon. Additional revenue from Lavender Crop on the leased component of the adjacent property, as well as 1/3 acre of mixed fruit trees. For even more revenue potential, the property has a large greenhouse (Micro Cannabis Cultivation License potential). Sale includes all assets, including the Winery License, trademarks, copyrights, social media etc. The property has a 3 bedroom, 2.5 bathroom 2600+ sq.ft. residence, great for an owner-occupier or farm help. Additional structures include a 2000 sq.ft. primary greenhouse and a 400 sq.ft. greenhouse. Additional equipment for farm operations included. Vines were originally planted in 1986, and the property has potential to produce and distribute 10,000 cases or more of wine, plus bulk wine options. This is the revenue property you've been waiting for, with more than enough revenue streams to generate a consistent profit from this wonderful property. Tasting room brings in consistent traffic due to location in established wine region. Several water licenses for...