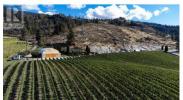

## 385 Matheson Road Okanagan Falls British Columbia Eastside/Lkshr Hi/Skaha Est \$2,650,000

Boutique Winery now available for sale in the prestigious Okanagan Falls area. 8.896 acre parcel planted out to high producing vineyard, with an additional lease of 2.54 hectare for an established tasting room, lavender and 1/2 an acre of Marquette grapes on the adjacent parcel. Approximately 5 acres planted to mix of Pinot Blanc (primary crop), Pinot Noir, and Cabernet Sauvignon. Additional revenue from Lavender Crop on the leased component of the adjacent property, as well as 1/3 acre of mixed fruit trees. For even more revenue potential, the property has a large greenhouse (Micro Cannabis Cultivation License potential). Sale includes all assets, including the Winery License, trademarks, copyrights, social media etc. The property has a 3 bedroom, 2.5 bathroom 2600+ sq.ft. residence, great for an owner-occupier or farm help. Additional structures include a 2000 sq.ft. primary greenhouse and a 400 sq.ft. greenhouse. Additional equipment for farm operations included. Vines were originally planted in 1986, and the property has potential to produce and distribute 10,000 cases or more of wine, plus bulk wine options. This is the revenue property you've been waiting for, with more than enough revenue streams to generate a consistent profit from this wonderful property. Tasting room brings in consistent traffic due to location in established wine region. Several water licenses for...