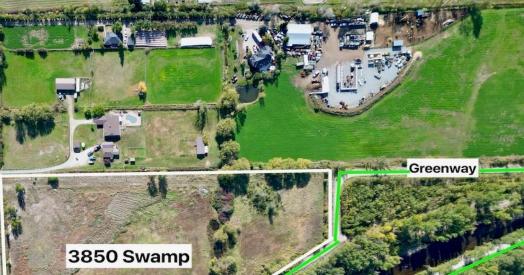

## \$1,890,000

Rare Opportunity...10 ACRES of ALR Backing and Siding onto the Mission Creek Greenway, City Parkland and private land! Build your dream home and enjoy rural beauty and privacy yet only minutes drive to all amenties. Great potential for Equestrian use, and potential trail rides on the greenway. Historically back property was hay. Centrally located, minutes to H2O centre, recreation trails, golf, schools. Approx one third has approx 1 metre of fill (soil test on file). Two thirds more swamp grass and pasture some trees and pond. Water ditched around perimeter and through middle (Site plan on file), 6-8' wire fenced on N/W/E sides, partial cross on South. Property drains into the City of Kelowna ponds, small pond in middle near back. Easy access off Swamp Rd. Subject to ALR zoning, A1, flood zone requirements and guidelines. GST applicable. (id:6769)