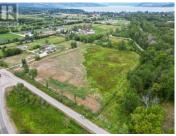

## \$1,890,000

Rare Opportunity...10 ACRES of ALR Backing and Siding onto the Mission Creek Greenway, City Parkland and private land! Build your dream home and enjoy rural beauty and privacy yet only minutes drive to all amenties. Great potential for Equestrian use, and potential trail rides on the greenway. Historically back property was hay. Centrally located, minutes to H2O centre, recreation trails, golf, schools. Approx one third has approx 1 metre of fill (soil test on file). Two thirds more swamp grass and pasture some trees and pond. Water ditched around perimeter and through middle (Site plan on file), 6-8' wire fenced on N/W/E sides, partial cross on South. Property drains into the City of Kelowna ponds, small pond in middle near back. Easy access off Swamp Rd. Subject to ALR zoning, A1, flood zone requirements and guidelines. GST applicable. (id:6769)