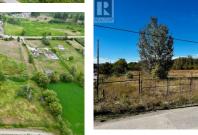

## \$1,890,000

Rare Opportunity...10 ACRES of ALR Backing and Siding onto the Mission Creek Greenway, City Parkland and private land! Build your dream home and enjoy rural beauty and privacy yet only minutes drive to all amenties. Great potential for Equestrian use, and potential trail rides on the greenway. Historically back property was hay. Centrally located, minutes to H2O centre, recreation trails, golf, schools. Approx one third has approx 1 metre of fill (soil test on file). Two thirds more swamp grass and pasture some trees and pond. Water ditched around perimeter and through middle (Site plan on file), 6-8' wire fenced on N/W/E sides, partial cross on South. Property drains into the City of Kelowna ponds, small pond in middle near back. Easy access off Swamp Rd. Subject to ALR zoning, A1, flood zone requirements and guidelines. GST applicable. (id:6769)