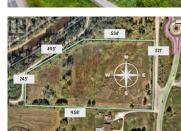

## \$1,890,000

Rare Opportunity...10 ACRES of ALR Backing and Siding onto the Mission Creek Greenway, City Parkland and private land! Build your dream home and enjoy rural beauty and privacy yet only minutes drive to all amenties. Great potential for Equestrian use, and potential trail rides on the greenway. Historically back property was hay. Centrally located, minutes to H2O centre, recreation trails, golf, schools. Approx one third has approx 1 metre of fill (soil test on file). Two thirds more swamp grass and pasture some trees and pond. Water ditched around perimeter and through middle (Site plan on file), 6-8' wire fenced on N/W/E sides, partial cross on South. Property drains into the City of Kelowna ponds, small pond in middle near back. Easy access off Swamp Rd. Subject to ALR zoning, A1, flood zone requirements and guidelines. GST applicable. (id:6769)