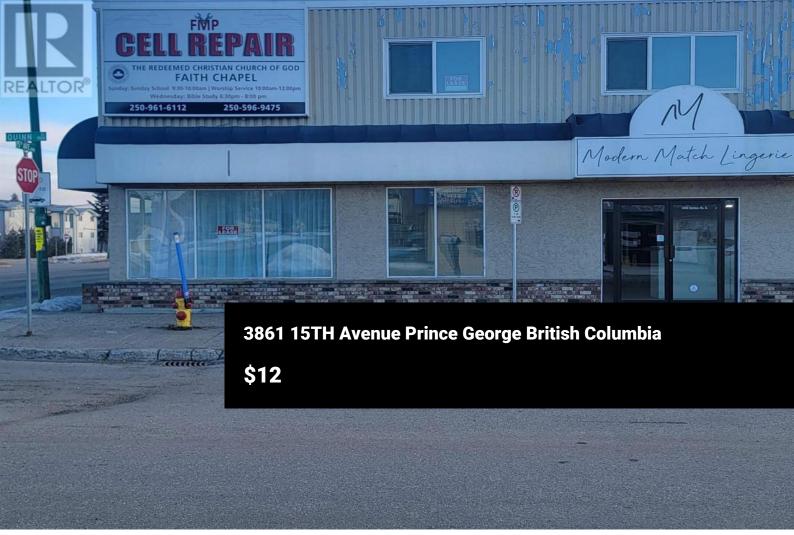

Second floor office space at a very good rate. Great location at the corner of 15th Ave and Quinn. Great exposure. Office has windows on all 4 sides, so lots of natural light. Space needs updating and some tenant inducements will be considered. Base rent is only \$2,720 per month and the additional rent is \$1,133.33. Easy to show as its vacant and ready to go. Space is under M1 Light Industrial zoning so double check your use will fall within the approved uses. \* PREC - Personal Real Estate Corporation (id:6769)