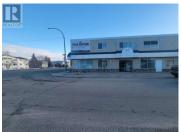

Second floor office space at a very good rate. Great location at the corner of 15th Ave and Quinn. Great exposure. Office has windows on all 4 sides, so lots of natural light. Space needs updating and some tenant inducements will be considered. Base rent is only \$2,720 per month and the additional rent is \$1,133.33. Easy to show as its vacant and ready to go. Space is under M1 Light Industrial zoning so double check your use will fall within the approved uses. \* PREC - Personal Real Estate Corporation (id:6769)