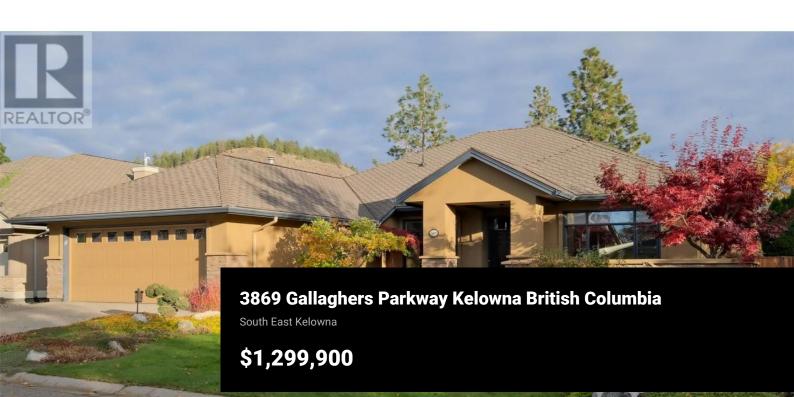

RE/MAX Kelowna 100-1553 Harvey Avenue Kelowna, BC, Canada

Executive Okanagan lifestyle This stunning updated Rancher delivers an executive lifestyle designed for entertaining. Set on one of the most soughtafter streets in Gallagher's Canyon, this home offers unobstructed views of Scenic Canyon and Layer Cake Mountain--a rare offering in a location where canyon homes seldom come available. Designed with the executive entertainer in mind, the open-concept layout features soaring 10' ceilings, wide-plank flooring, and a wall of windows that flood the space with natural light and showcase the view. The chef's kitchen is a showstopper with a large guartz island, double fridge/freezer, and premium stainless appliances. With 3 bedrooms + den, 2 fully updated bathrooms, and a spacious primary suite featuring a two-sided fireplace, spa-like ensuite, and walk-in closet, this home blends comfort with high-end style. All-new mechanical systems, newer roof, and upgraded windows. Enjoy beautifully landscaped outdoor living with a large patio, lush yard, and heated double garage. Gallagher's Canyon offers resort-style amenities: two golf courses, fitness center, indoor pool, tennis courts, clubhouse, and more, plus Mission Creek Greenway is just steps away. Outside, relax in the beautifully landscaped yard with a large patio and double heated garage. Gallagher's Canyon delivers resort-style amenities: golf, pool, fitness center, tennis, clubhous...