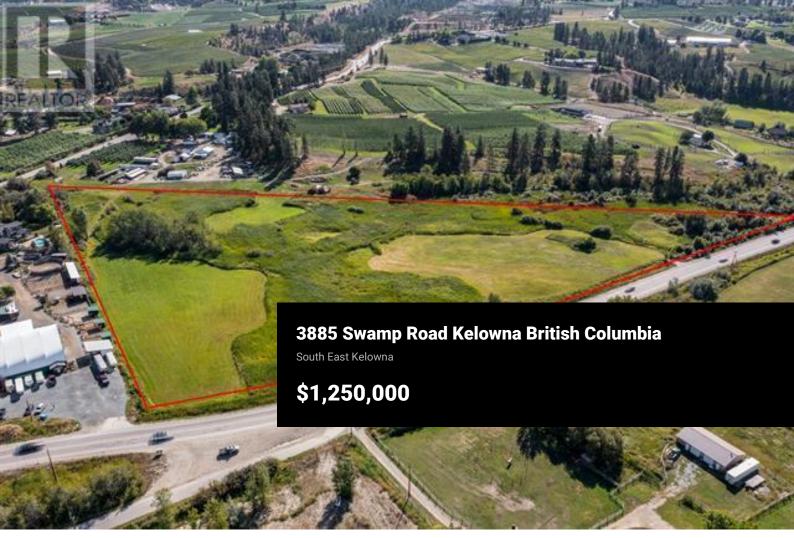

BACK TO NATURE! Very fertile farmland that has been part of the Casorso family since the late 1800s. Here is your opportunity to create that special, one-of-a-kind property. This flat 12.5 acre site is close in and only steps away from the Mission Creek Greenway. Approximately half the land is in hay, the other half is a pristine wetland area with unlimited possibilities. Unique opprtunity to create a self sufficient living. Some of the wetland can be ditched to enhance drainage, and enhanced with boardwalks. (id:6769)