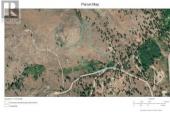

You have to stand on this land to truly appreciate the panoramic view of Osoyoos Lake, the Chopaka Mountains and Town of Osoyoos from this 10 acre parcel just a few minutes east of town. The land is an amazing mix of hi desert landscape and a small lush popular tree filled ravine. The land faces west and has two benches and gradual sloping land. The high rock outcrop is not on the property, but the land goes to the base of it and around behind it also. There are 2 wells on the land, good cell coverage and power at the road. Zoning is LH1. There is a rough driveway in place to the lower popular tree area and an upper lane to the big view benches. No GST. (id:6769)