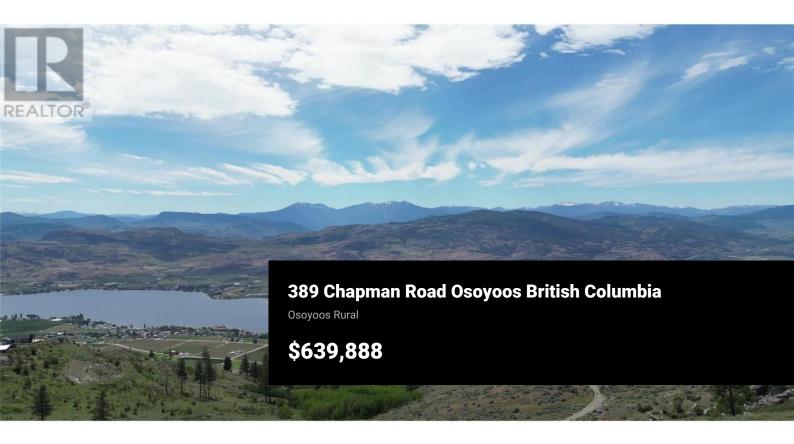

You have to stand on this land to truly appreciate the panoramic view of Osoyoos Lake, the Chopaka Mountains and Town of Osoyoos from this 10 acre parcel just a few minutes east of town. The land is an amazing mix of hi desert landscape and a small lush popular tree filled ravine. The land faces west and has two benches and gradual sloping land. The high rock outcrop is not on the property, but the land goes to the base of it and around behind it also. There are 2 wells on the land, good cell coverage and power at the road. Zoning is LH1. There is a rough driveway in place to the lower popular tree area and an upper lane to the big view benches. No GST. (id:6769)