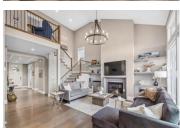

Stunning executive home in prestigious Hyde Canyon. This large 6930 SF lot has incredible mountain views from all three levels. The 4390 SF of living space starts w/an open and bright foyer with high ceilings flowing into the living room where warm neutral tones create a comfortable environment. The kitchen is a chefs dream w/high end stainless steel appliances and a spacious walk-in pantry. The master on the third level is one of 4 large bedrooms w/a massive ensuite.. its sure to satisfy. The bottom level is all fun.. having a spacious lounge area, wet bar, wine cellar and gym all over looking your own personal putting green. A three car garage will ensure that you have plenty of covered parking. Clean and well spec'd home with a long list of upgrades. Book your private showing today! (id:6769)