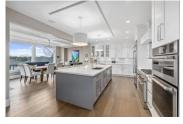

Stunning executive home in prestigious Hyde Canyon. This large 6930 SF lot has incredible mountain views from all three levels. The 4390 SF of living space starts w/an open and bright foyer with high ceilings flowing into the living room where warm neutral tones create a comfortable environment. The kitchen is a chefs dream w/high end stainless steel appliances and a spacious walk-in pantry. The master on the third level is one of 4 large bedrooms w/a massive ensuite.. its sure to satisfy. The bottom level is all fun.. having a spacious lounge area, wet bar, wine cellar and gym all over looking your own personal putting green. A three car garage will ensure that you have plenty of covered parking. Clean and well spec'd home with a long list of upgrades. Book your private showing today! (id:6769)