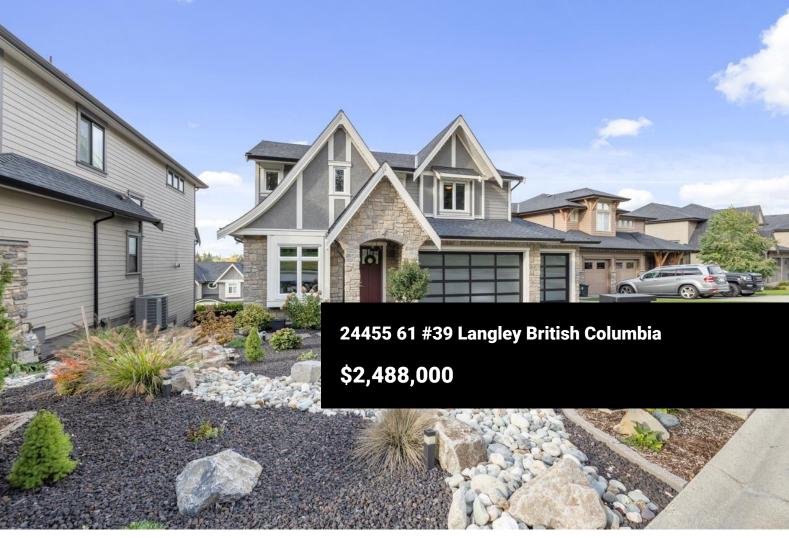

Stunning executive home in prestigious Hyde Canyon. This large 6930 SF lot has incredible mountain views from all three levels. The 4390 SF of living space starts w/an open and bright foyer with high ceilings flowing into the living room where warm neutral tones create a comfortable environment. The kitchen is a chefs dream w/high end stainless steel appliances and a spacious walk-in pantry. The master on the third level is one of 4 large bedrooms w/a massive ensuite.. its sure to satisfy. The bottom level is all fun.. having a spacious lounge area, wet bar, wine cellar and gym all over looking your own personal putting green. A three car garage will ensure that you have plenty of covered parking. Clean and well spec'd home with a long list of upgrades. Book your private showing today! (id:6769)