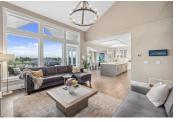

Stunning executive home in prestigious Hyde Canyon. This large 6930 SF lot has incredible mountain views from all three levels. The 4390 SF of living space starts w/an open and bright foyer with high ceilings flowing into the living room where warm neutral tones create a comfortable environment. The kitchen is a chefs dream w/high end stainless steel appliances and a spacious walk-in pantry. The master on the third level is one of 4 large bedrooms w/a massive ensuite.. its sure to satisfy. The bottom level is all fun.. having a spacious lounge area, wet bar, wine cellar and gym all over looking your own personal putting green. A three car garage will ensure that you have plenty of covered parking. Clean and well spec'd home with a long list of upgrades. Book your private showing today! (id:6769)