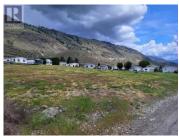

Please see the Developers Disclosure statement attached - 45 bare land strata lots of various sizes starting at 4000 square feet and up. These lots are part of a MHP that has 60 units in totals. The Developer intends to firstly offer strata lots for sale to those tenants of the Development currently renting or leasing such strata lots and subsequently offer such strata lots for sale to the general public as an investment. The present owners collect a monthly pad rent from each unit located on the lot and that fee is increasing every year. Presently the monthly income ranges from \$420 to \$480 . Any strata lot purchased by the general public will be subject to existing tenancies operated in accordance with the provisions of the Manufactured Home Park Tenancy Act. (id:6769)