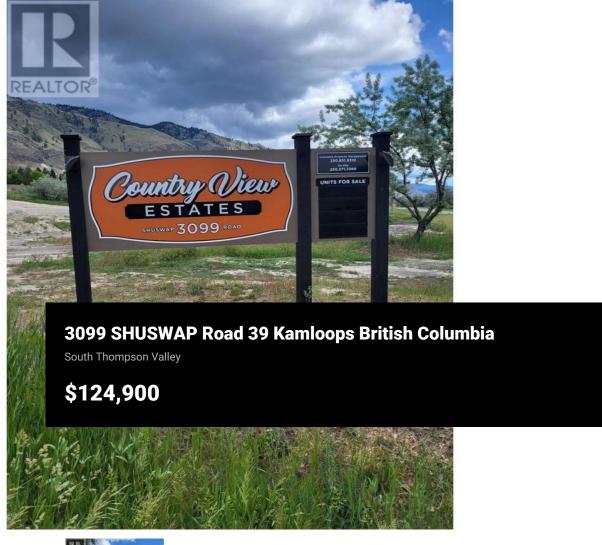

Please see the Developers Disclosure statement attached - 45 bare land strata lots of various sizes starting at 4000 square feet and up. These lots are part of a MHP that has 60 units in totals. The Developer intends to firstly offer strata lots for sale to those tenants of the Development currently renting or leasing such strata lots and subsequently offer such strata lots for sale to the general public as an investment. The present owners collect a monthly pad rent from each unit located on the lot and that fee is increasing every year. Presently the monthly income ranges from \$420 to \$480 . Any strata lot purchased by the general public will be subject to existing tenancies operated in accordance with the provisions of the Manufactured Home Park Tenancy Act. (id:6769)