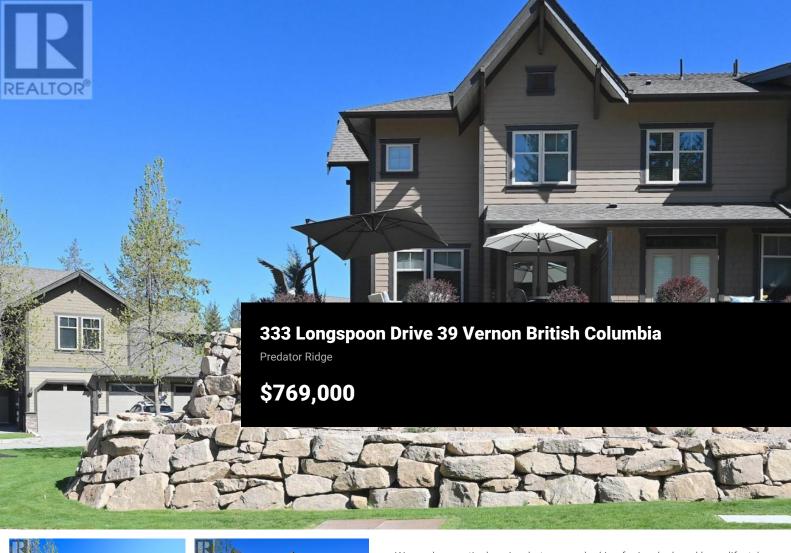

Wow, when meticulous is what you are looking for in a lock and leave lifestyle, and only the best will do, look no further. This end unit has been completely redone by the fussiest home owner, boasting gorgeous vinyl plank flooring throughout the main living areas, brand new recessed lighting and light fixtures, new appliances, new countertops and the most refreshing color palette throughout. From the moment you walk through the welcoming front entrance, you'll breathe in the light and airy atmosphere! Boasting 3 or 4 bedrooms with 3.5 bathrooms, the flexibility of this floorplan is awesome! The large double garage provides loads of space for 2 cars and toys and easy access to the generous lower level flex room (office, gym or bedroom) and full bath. The main floor in its soft, neutral tones has front and back outdoor living, a comforting tv/living room w gas fireplace, and decadent kitchen w dining and seamless flow to outdoor cooking/dining. The upper level offers 2 guest bedrooms with full bath and a calming master retreat with ensuite. A monthly strata fee of \$749 is very inclusive covering all exterior building maintenance and insurance so all you need is contents' insurance. It also includes all landscaping and full access to Predator's multi million dollar recreation facilities. If you're looking for lifestyle plus with the option to lock and leave, this is a must se...