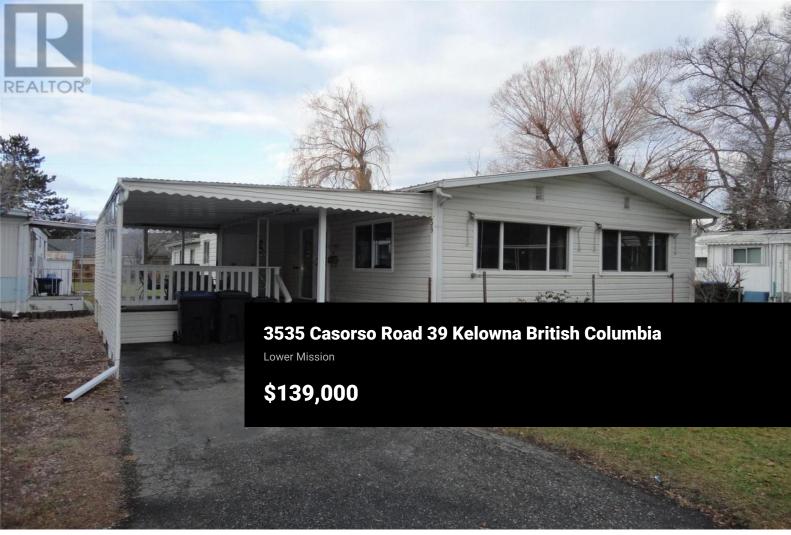

Great Value Doublewide in Central MH Park! Listed at the assessed value this is a great double wide in a wonderful park central to everything. Walk to Gyro Beach, shopping, the hospital, and the South Pandosy corridor. Age restricted to 55+ with pets allowed with park approval. Huge living/dining room with a separate kitchen, this feels like a real home with lots of room and privacy and a large lot with a storage shed. There is further additional storage and space for a workshop. Plenty of windows for light and a covered patio for your outdoor living. With a newer roof and exterior vinyl, this is a low maintanance unit that has been very well kept. There is also an outdoor combo Lennox gas furnace and air conditioner unit which is quiet and efficient for your comfort. You will be surprised by the feeling of spaciousness and the great location. Come and view today! (id:6769)