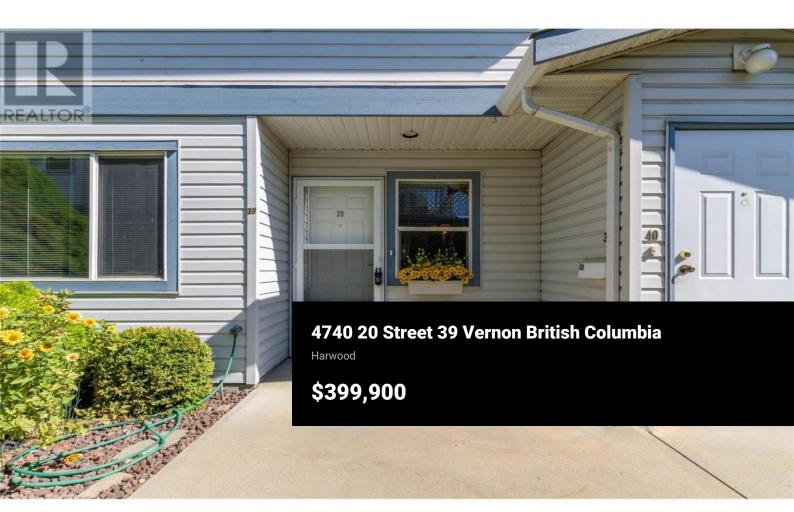

ground floor 2 bedroom, 2 bathroom end unit in popular Skyway Village! A big reason people love this complex is its location, you'll be close to shopping, schools, highway access, walking trails and only 20 minutes to Silver Star Mountain Resort. This layout offers a bright entrance with kitchen nook, a spacious primary bedroom with 3 pce ensuite and walk-in closet, an alcove kitchen with good storage, another full bathroom that incudes the upright laundry, a bay window in the dining room, large living room with gas fireplace, easy access to your back patio, a good sized 2nd bedroom and even an extra in-unit storage closet. Parking is great, with your own designated covered spot which also includes a storage shed. Come view this unit today and make it your own!! (id:6769)

Great location, excellent layout and ready for you to move right in to this

Dan Reinhardt

Royal LePage Downtown Realty

Phone: (250) 309-9111 http://www.danreinhardt.ca/

RE/MAX Kelowna 100-1553 Harvey Avenue Kelowna, BC, Canada