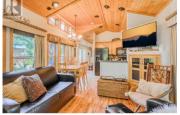

Welcome to #39 - 4835 Paradise Valley Drive, a fully furnished 2-bedroom, 1bathroom cottage tucked away in the peaceful, forested community of Paradise Valley in Peachland, part of Camp Okanagan - ""A Fresh Air Forest Resort"" This beautifully maintained retreat is ideal for a weekend or summer getaway and also offers excellent rental income potential with short and longterm rentals permitted. Just 10 minutes to both Peachland and West Kelowna, you'll feel worlds away while still being close to all the essentials. Inside, the open-concept layout is warm and inviting, with high-quality finishes throughout, including upgraded countertops, a gas stove, gas furnace, central air conditioning, and the convenience of in-suite laundry. Step outside to enjoy seamless indoor and outdoor living on the spacious deck and covered balcony, perfect for morning coffee, evening BBQs, or simply soaking in the sounds of nature. Surrounded by trees and trails, this quiet, pet-friendly community offers endless opportunities to unwind, explore, and reconnect. And with plans for a stunning new community pool set to be completed by summer 2026, this hidden gem is only getting better. Whether you're looking to invest, relax, or escape, this charming cottage offers unbeatable value in one of the Okanagan's most scenic and underrated locations. (id:6769)