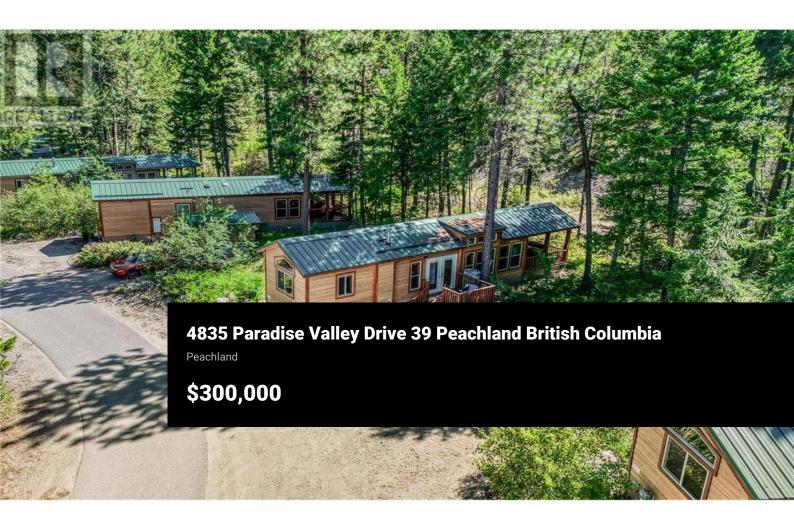

Welcome to #39 - 4835 Paradise Valley Drive, a fully furnished 2-bedroom, 1bathroom cottage tucked away in the peaceful, forested community of Paradise Valley in Peachland, part of Camp Okanagan - ""A Fresh Air Forest Resort"" This beautifully maintained retreat is ideal for a weekend or summer getaway and also offers excellent rental income potential with short and longterm rentals permitted. Just 10 minutes to both Peachland and West Kelowna, you'll feel worlds away while still being close to all the essentials. Inside, the open-concept layout is warm and inviting, with high-quality finishes throughout, including upgraded countertops, a gas stove, gas furnace, central air conditioning, and the convenience of in-suite laundry. Step outside to enjoy seamless indoor and outdoor living on the spacious deck and covered balcony, perfect for morning coffee, evening BBQs, or simply soaking in the sounds of nature. Surrounded by trees and trails, this quiet, pet-friendly community offers endless opportunities to unwind, explore, and reconnect. And with plans for a stunning new community pool set to be completed by summer 2026, this hidden gem is only getting better. Whether you're looking to invest, relax, or escape, this charming cottage offers unbeatable value in one of the Okanagan's most scenic and underrated locations. (id:6769)