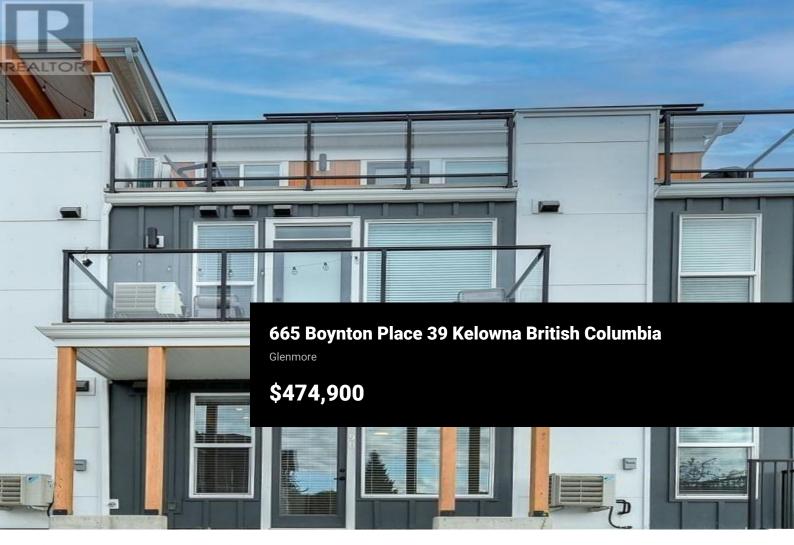

ASSIGNMENT OF CONTRACT- COMPLETION EXPECTED SUMMER 2024. Be the first to live in this brand new, solar powered stacked townhouse. Bright and open SE corner unit, with 2 bedrooms and 2 baths including a primary ensuite. Large windows and balcony, provide sweeping views of the Okanagan Valley. This home offers everything you'd expect in a brand new condo, including Luxury Vinyl Plank flooring throughout, stainless steel appliances, tilled kitchen backsplash and shower walls, all covered under new home warranty. Bring your pets, (max of 2) they'll love the Knox mountain nature trails across the street. Promontory is centrally located with easy access to downtown, beaches, Orchard Park Mall, and transit stops with express bus to the university nearby. Currently under construction. Schedule a virtual tour and get all the details. (id:6769)