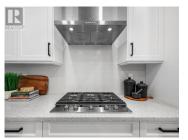

Aldebaran Homes newest development ""THE LEDGE"" This luxurious modern contemporary, townhome is located in a brand new community, perched up in the Rise community. This 3 level is 1,767 sqft, 3 bedroom and 3 bath and offers double decks, walkout patio and huge oversized 19' x 40' garage. Some of the standout features include rev par wood floors, stainless Kitchenaid appliances with gas cooktop, wall oven, elegant tiled shower with 10 mm glass & soaker tub, 9 foot ceilings with expansive windows on the main floor. Aldebaran ensures you will be content and comfortable with your home by installing 6"" concrete party walls between each home, using high efficiency heat pump with A/C, Low E windows, and offering BC New Home Warranty. Price is plus GST. (id:6769)