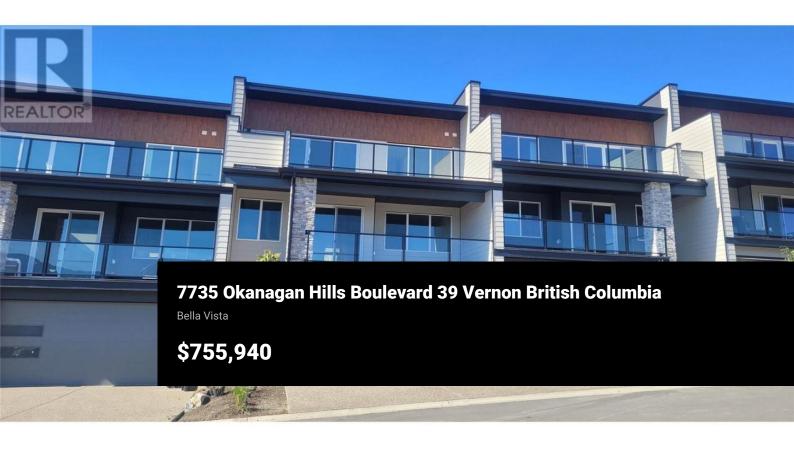

Aldebaran Homes newest development ""THE LEDGE"" This luxurious modern contemporary, townhome is located in a brand new community, perched up in the Rise community. This 3 level is 1,767 sqft, 3 bedroom and 3 bath and offers double decks, walkout patio and huge oversized 19' x 40' garage. Some of the standout features include rev par wood floors, stainless Kitchenaid appliances with gas cooktop, wall oven, elegant tiled shower with 10 mm glass & soaker tub, 9 foot ceilings with expansive windows on the main floor. Aldebaran ensures you will be content and comfortable with your home by installing 6"" concrete party walls between each home, using high efficiency heat pump with A/C, Low E windows, and offering BC New Home Warranty. Price is plus GST. (id:6769)