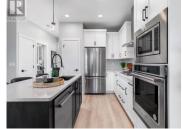

Aldebaran Homes newest development ""THE LEDGE"" This luxurious modern contemporary, townhome is located in a brand new community, perched up in the Rise community. This 3 level is 1,767 sqft, 3 bedroom and 3 bath and offers double decks, walkout patio and huge oversized 19' x 40' garage. Some of the standout features include rev par wood floors, stainless Kitchenaid appliances with gas cooktop, wall oven, elegant tiled shower with 10 mm glass & soaker tub, 9 foot ceilings with expansive windows on the main floor. Aldebaran ensures you will be content and comfortable with your home by installing 6"" concrete party walls between each home, using high efficiency heat pump with A/C, Low E windows, and offering BC New Home Warranty. Price is plus GST. (id:6769)