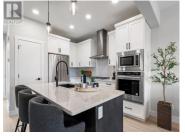

Aldebaran Homes newest development ""THE LEDGE"" This luxurious modern contemporary, townhome is located in a brand new community, perched up in the Rise community. This 3 level is 1,767 sqft, 3 bedroom and 3 bath and offers double decks, walkout patio and huge oversized 19' x 40' garage. Some of the standout features include rev par wood floors, stainless Kitchenaid appliances with gas cooktop, wall oven, elegant tiled shower with 10 mm glass & soaker tub, 9 foot ceilings with expansive windows on the main floor. Aldebaran ensures you will be content and comfortable with your home by installing 6"" concrete party walls between each home, using high efficiency heat pump with A/C, Low E windows, and offering BC New Home Warranty. Price is plus GST. (id:6769)