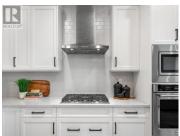

Aldebaran Homes newest development ""THE LEDGE"" This luxurious modern contemporary, townhome is located in a brand new community, perched up in the Rise community. This 3 level is 1,767 sqft, 3 bedroom and 3 bath and offers double decks, walkout patio and huge oversized 19' x 40' garage. Some of the standout features include rev par wood floors, stainless Kitchenaid appliances with gas cooktop, wall oven, elegant tiled shower with 10 mm glass & soaker tub, 9 foot ceilings with expansive windows on the main floor. Aldebaran ensures you will be content and comfortable with your home by installing 6"" concrete party walls between each home, using high efficiency heat pump with A/C, Low E windows, and offering BC New Home Warranty. Price is plus GST. (id:6769)