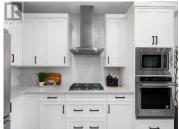

Aldebaran Homes newest development ""THE LEDGE"" This luxurious modern contemporary, townhome is located in a brand new community, perched up in the Rise community. This 3 level is 1,767 sqft, 3 bedroom and 3 bath and offers double decks, walkout patio and huge oversized 19' x 40' garage. Some of the standout features include rev par wood floors, stainless Kitchenaid appliances with gas cooktop, wall oven, elegant tiled shower with 10 mm glass & soaker tub, 9 foot ceilings with expansive windows on the main floor. Aldebaran ensures you will be content and comfortable with your home by installing 6"" concrete party walls between each home, using high efficiency heat pump with A/C, Low E windows, and offering BC New Home Warranty. Price is plus GST. (id:6769)