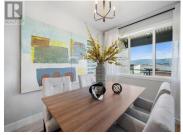

Aldebaran Homes newest development ""THE LEDGE"" This luxurious modern contemporary, townhome is located in a brand new community, perched up in the Rise community. This 3 level is 1,767 sqft, 3 bedroom and 3 bath and offers double decks, walkout patio and huge oversized 19' x 40' garage. Some of the standout features include rev par wood floors, stainless Kitchenaid appliances with gas cooktop, wall oven, elegant tiled shower with 10 mm glass & soaker tub, 9 foot ceilings with expansive windows on the main floor. Aldebaran ensures you will be content and comfortable with your home by installing 6"" concrete party walls between each home, using high efficiency heat pump with A/C, Low E windows, and offering BC New Home Warranty. Price is plus GST. (id:6769)