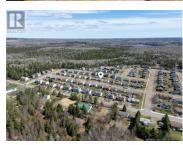

Welcome to 39 Monique, an impeccably maintained 2011-built raised bungalow in the quiet neighbourhood of Mapleton Heights. Main level features an open-concept living space with vaulted ceilings, perfect for time with friends and family. The home has three bedrooms above grade and one bedroom below grade, but an office with a large window could make a smaller but comfortable fifth bedroom for a large family. The main bedroom has large bay windows, a walk-in closet, and direct bathroom access. On the lower level, two large fully finished rooms provide more space to expand into, and great rooms for work and play. A very large laundry room leaves ample space for storage, but also contains a rough-in for a future second bathroom. Outside, a fullyfenced and landscaped backyard is perfect for entertaining with a large multitiered deck, a stone patio, a fire pit, and many types of plants including red currant and blueberry bushes, strawberries, fruit trees, maple, trembling aspen, river birch, junipers, cedars, hydrangea, and more. Conveniently located within ten minutes of all amenities, including grocery stores, hardware stores, Walmart, Costco, schools, and parks, but still tucked away into a quiet neighbourhood surrounded by forest. Check out the Matterport(R) tour for a virtual walkthrough, as well as our 4K videography of the home. Call your favourite REALTOR(R) for a showin...