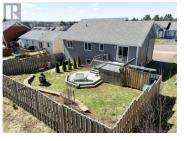

Welcome to 39 Monique, an impeccably maintained 2011-built raised bungalow in the quiet neighbourhood of Mapleton Heights. Main level features an open-concept living space with vaulted ceilings, perfect for time with friends and family. The home has three bedrooms above grade and one bedroom below grade, but an office with a large window could make a smaller but comfortable fifth bedroom for a large family. The main bedroom has large bay windows, a walk-in closet, and direct bathroom access. On the lower level, two large fully finished rooms provide more space to expand into, and great rooms for work and play. A very large laundry room leaves ample space for storage, but also contains a rough-in for a future second bathroom. Outside, a fullyfenced and landscaped backyard is perfect for entertaining with a large multitiered deck, a stone patio, a fire pit, and many types of plants including red currant and blueberry bushes, strawberries, fruit trees, maple, trembling aspen, river birch, junipers, cedars, hydrangea, and more. Conveniently located within ten minutes of all amenities, including grocery stores, hardware stores, Walmart, Costco, schools, and parks, but still tucked away into a quiet neighbourhood surrounded by forest. Check out the Matterport(R) tour for a virtual walkthrough, as well as our 4K videography of the home. Call your favourite REALTOR(R) for a showin...