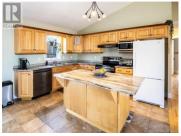

Welcome to 39 Monique, an impeccably maintained 2011-built raised bungalow in the quiet neighbourhood of Mapleton Heights. Main level features an open-concept living space with vaulted ceilings, perfect for time with friends and family. The home has three bedrooms above grade and one bedroom below grade, but an office with a large window could make a smaller but comfortable fifth bedroom for a large family. The main bedroom has large bay windows, a walk-in closet, and direct bathroom access. On the lower level, two large fully finished rooms provide more space to expand into, and great rooms for work and play. A very large laundry room leaves ample space for storage, but also contains a rough-in for a future second bathroom. Outside, a fullyfenced and landscaped backyard is perfect for entertaining with a large multitiered deck, a stone patio, a fire pit, and many types of plants including red currant and blueberry bushes, strawberries, fruit trees, maple, trembling aspen, river birch, junipers, cedars, hydrangea, and more. Conveniently located within ten minutes of all amenities, including grocery stores, hardware stores, Walmart, Costco, schools, and parks, but still tucked away into a quiet neighbourhood surrounded by forest. Check out the Matterport(R) tour for a virtual walkthrough, as well as our 4K videography of the home. Call your favourite REALTOR(R) for a showin...