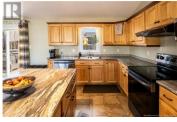

Welcome to 39 Monique, an impeccably maintained 2011-built raised bungalow in the quiet neighbourhood of Mapleton Heights. Main level features an open-concept living space with vaulted ceilings, perfect for time with friends and family. The home has three bedrooms above grade and one bedroom below grade, but an office with a large window could make a smaller but comfortable fifth bedroom for a large family. The main bedroom has large bay windows, a walk-in closet, and direct bathroom access. On the lower level, two large fully finished rooms provide more space to expand into, and great rooms for work and play. A very large laundry room leaves ample space for storage, but also contains a rough-in for a future second bathroom. Outside, a fullyfenced and landscaped backyard is perfect for entertaining with a large multitiered deck, a stone patio, a fire pit, and many types of plants including red currant and blueberry bushes, strawberries, fruit trees, maple, trembling aspen, river birch, junipers, cedars, hydrangea, and more. Conveniently located within ten minutes of all amenities, including grocery stores, hardware stores, Walmart, Costco, schools, and parks, but still tucked away into a quiet neighbourhood surrounded by forest. Check out the Matterport(R) tour for a virtual walkthrough, as well as our 4K videography of the home. Call your favourite REALTOR(R) for a showin...