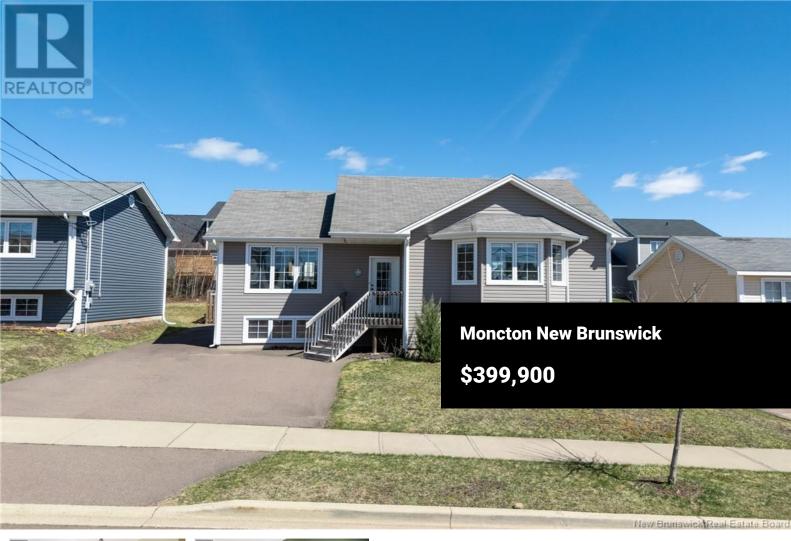

Welcome to 39 Monique, an impeccably maintained 2011-built raised bungalow in the quiet neighbourhood of Mapleton Heights. Main level features an open-concept living space with vaulted ceilings, perfect for time with friends and family. The home has three bedrooms above grade and one bedroom below grade, but an office with a large window could make a smaller but comfortable fifth bedroom for a large family. The main bedroom has large bay windows, a walk-in closet, and direct bathroom access. On the lower level, two large fully finished rooms provide more space to expand into, and great rooms for work and play. A very large laundry room leaves ample space for storage, but also contains a rough-in for a future second bathroom. Outside, a fullyfenced and landscaped backyard is perfect for entertaining with a large multitiered deck, a stone patio, a fire pit, and many types of plants including red currant and blueberry bushes, strawberries, fruit trees, maple, trembling aspen, river birch, junipers, cedars, hydrangea, and more. Conveniently located within ten minutes of all amenities, including grocery stores, hardware stores, Walmart, Costco, schools, and parks, but still tucked away into a quiet neighbourhood surrounded by forest. Check out the Matterport(R) tour for a virtual walkthrough, as well as our 4K videography of the home. Call your favourite REALTOR(R) for a showin...