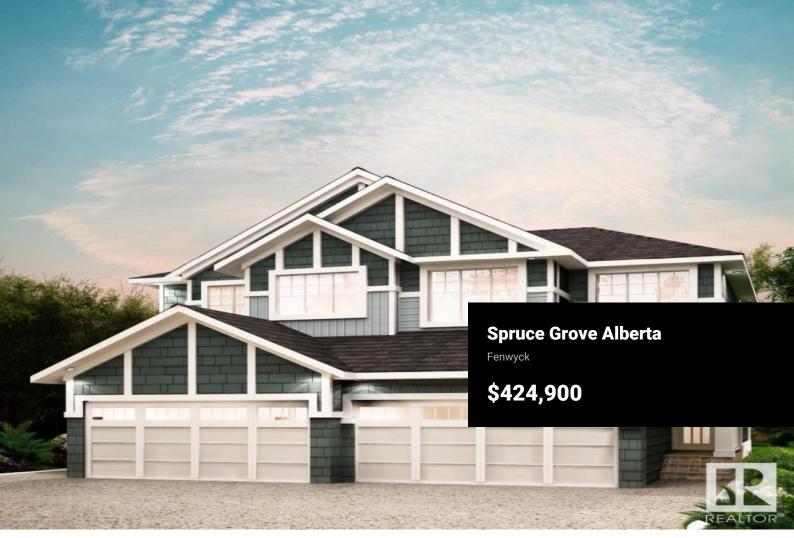

Welcome to Fenwyck -- a premier community in Spruce Grove where modern living meets nature. Surrounded by lush forest, trails, and close to schools and amenities, Fenwyck offers the perfect balance of tranquility and convenience. With over 1400 square feet of open concept living space, the Soho-D is built with your growing family in mind. This duplex home features SEPARATE ENTRANCE, 3 bedrooms, 2.5 bathrooms and chrome faucets throughout. Enjoy extra living space on the main floor with the laundry room and full sink on the second floor. The 9-foot ceilings on main floor and quartz countertops throughout blends style and functionality for your family to build endless memories. PICTURES ARE OF SHOWHOME; ACTUAL HOME, PLANS, FIXTURES, AND FINISHES MAY VARY & SUBJECT TO AVAILABILITY/CHANGES! (id:6769)