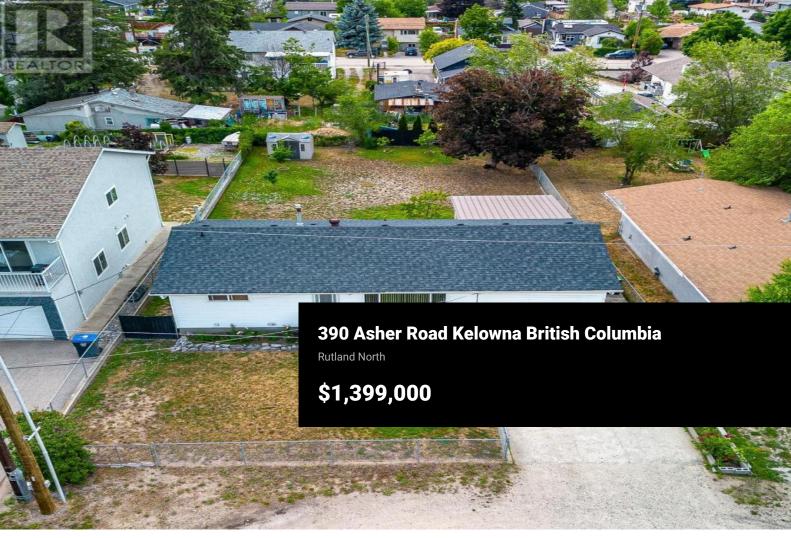

LAND ASSEMBLY OPPORTUNITY!! Developers and investors here's the opportunity to acquire this property along with four others. This assembly consists of five prime properties zoned for future development. Acquiring all five properties would provide a combined land area approximately 1.24 acres. There is the possibility of putting a residential building up to 6 storey considering all requirements are met. This property must be acquired with 410, 420, 430 and 440 Asher Road. This location is conveniently located near Rutland Sports Field, YMCA, Rutland Elementary and Secondary, transit, 10 minutes to UBCO and the Airport and 15 minutes to Downtown Kelowna. Come take a look and be a part of the early stages of development in this rapidly growing community. (id:6769)