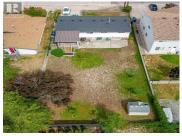

LAND ASSEMBLY OPPORTUNITY!! Developers and investors here's the opportunity to acquire this property along with four others. This assembly consists of five prime properties zoned for future development. Acquiring all five properties would provide a combined land area approximately 1.24 acres. There is the possibility of putting a residential building up to 6 storey considering all requirements are met. This property must be acquired with 410, 420, 430 and 440 Asher Road. This location is conveniently located near Rutland Sports Field, YMCA, Rutland Elementary and Secondary, transit, 10 minutes to UBCO and the Airport and 15 minutes to Downtown Kelowna. Come take a look and be a part of the early stages of development in this rapidly growing community. (id:6769)