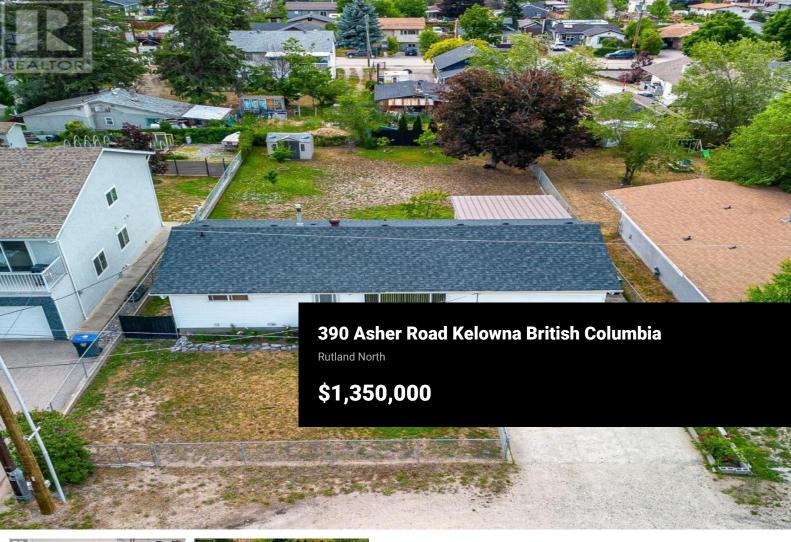

Presenting an exceptional land assembly with amazing potential for a 6 to 9 storey multifamily building and the opportunity to do a rental-purposed build. Located within 400 meters of a major transit exchange, this site qualifies for parking exemptions, enhancing development efficiency and affordability. With favorable zoning and strong population growth, the site is ideally positioned to meet Kelowna's rising housing demand. Proximity to key amenities--including schools, shopping, parks, and UBCO this is a chance for developers and investors to capitalize on a high-density project in one of Kelowna's fastest-growing urban neighborhoods. (id:6769)