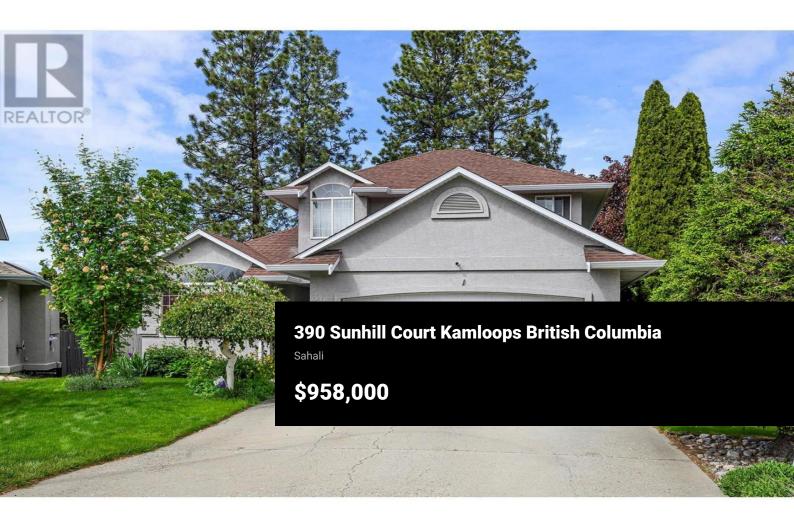

Location, location!! Located on an exclusive upper Sahali Cul de Sac; properties like this seldom come available. This well cared for 2 storey home with full basement features extensive custom tile work throughout the main floor and the dreamy master ensuite. There are 3 bedrooms on the upper floor and the lower level of the home is finished with a 1 bedroom suite (vacant). The main floor living room features beautiful wood floors, vaulted ceilings and modern paint colors leading to the formal dining room. The gourmet Kitchen features stainless steel appliances, eating bar and granite counter tops designer tile accents as well as a bright eating nook. The family room features extensive stone work surrounding the fireplace and french doors out to the sundeck overlooking your back yard. There is a mudroom/laundry leading to the 2 car garage. The home is accented with Modern lighting throughout. There is heated tile floors in the kitchen, eating nook and all bathrooms including the walk in oversized tiled shower in the ensuite. The fully fenced backyard is private and offers a garden area plus a detached 12x10 shop that is insulated, heated, and wired. The double car garage offers built in shelving for extra storage. There are 2 Laundry services and 2 full sets of appliances. This home is a pleasure to view and the location is again 2nd to none. (id:6769)