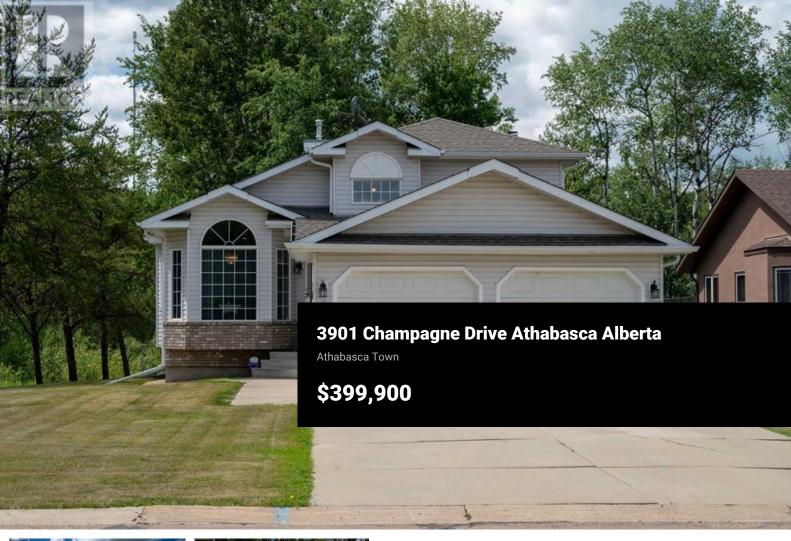

This spacious and well-cared-for 4-level split offers over 2,600 sq ft of living space and a layout perfect for family living and entertaining. Situated on a nicely landscaped corner lot, the home backs onto a green space and is just steps from the neighbourhood playground and outdoor rink--ideal for kids, pets, and year-round activity. Inside, you'll find 4 bedrooms and 3 bathrooms, along with multiple living areas including a living room, family room, and a games room on the finished basement level. The kitchen and main living areas are bright and functional, with plenty of space for gatherings and everyday life. Enjoy beautiful views of the valley, a great deck and backyard for summer relaxation, and a layout that provides both space and separation for a busy household. The home has been lovingly maintained and is move-in ready, with the opportunity to update and add your own style over time. If you're looking for a home that offers comfort, space, and a great family-friendly neighbourhood, this one is worth a closer look. (id:6769)