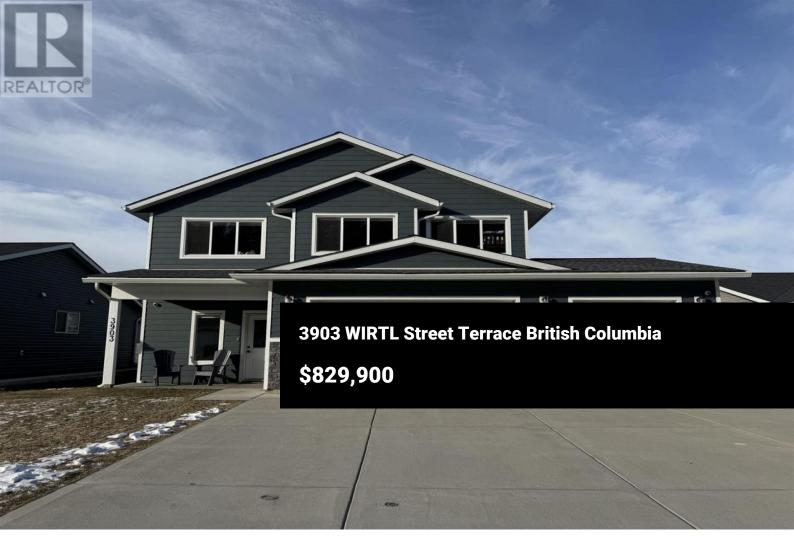

\* PREC - Personal Real Estate Corporation. Looking for a lg family home with plenty of space for everyone? Take a look at this gorgeous home. Situated on one of Terrace's newest streets, this 4 bedroom home is full of windows & natural light. The lg foyer leads past the den into the spacious open concept living, dining & kitchen area. The kitchen features quartz countertops, plenty of cabinetry & under counter lighting. The electric fireplace adds warmth to the spacious living room as well there are built in speakers. Above there are 3 good sized bdrms, as well as a large primary suite with a spacious W/I closet & 5 pc bathroom w/ a soaker tub & separate tiled shower. Another 4 pc bath & family rm ar fount on this floor. The triple garage is a dream & has plenty of space for vehicles & storage. The yard is fully fenced. (id:6769)