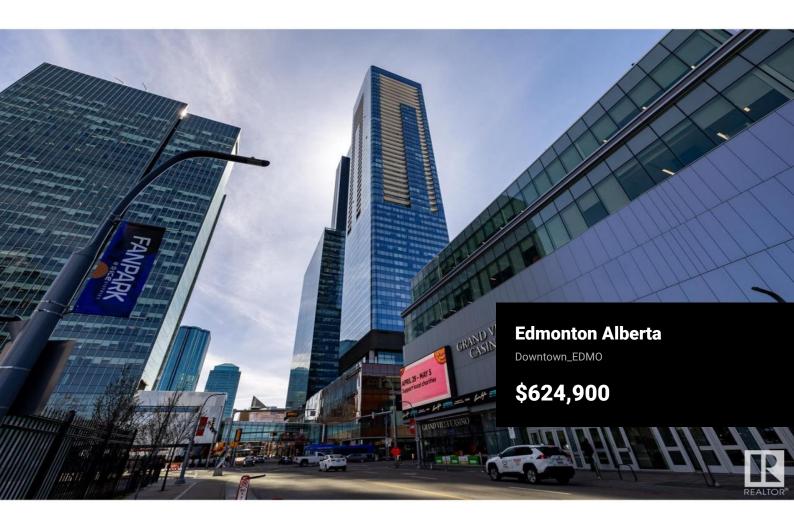

SPECTACULARLY WELL DESIGNED BRIGHT CORNER UNIT. The east facing floor to ceiling windows provide beautiful morning sun, while the south facing windows offer a stunning city view. Everything about this condo is first class from the top end Bosch appliances to the high end interior finishings, such as engineered 5 plank hardwood flooring and quartz counter tops. This spacious 1159 SQFT suite is top of the line luxury, featuring east and south facing balconies, a separate den area, 2 beds each with their own full ensuite, an open concept living room, dining area and gourmet kitchen. The Legends Condo Building is all about LOCATION!! Situated on top of the JW Marriott hotel in the heart of Edmontons Ice District, the building has convenient pedway access to a large grocery store, Rogers Place arena, and numerous restaurants and lounges. The building offers a private pet walk area, a roof top outdoor bbq and lounging area, plus a billiards & TV room + 3 gym memberships. Come see for yourself! (id:6769)