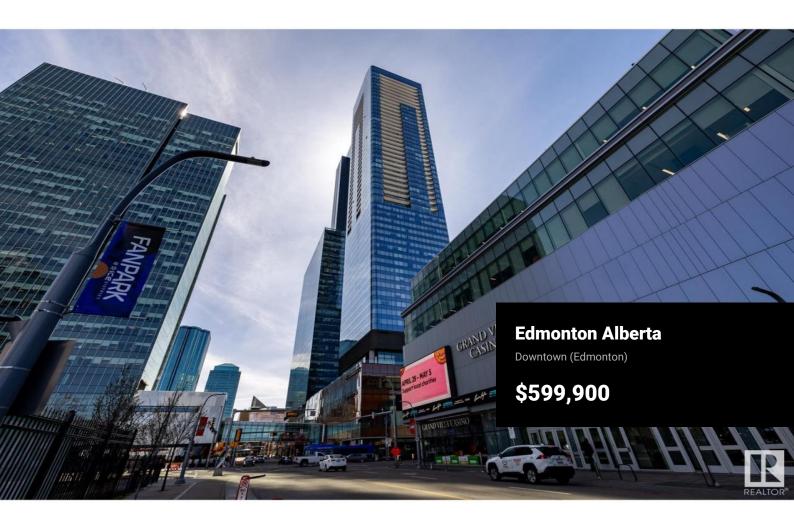

SPECTACULARLY WELL DESIGNED BRIGHT CORNER UNIT. The east facing floor to ceiling windows provide beautiful morning sun, while the south facing windows offer a stunning city view. Everything about this condo is first class from the top end Bosch appliances to the high end interior finishings, such as engineered 5 plank hardwood flooring and quartz counter tops. This spacious 1159 SQFT suite is top of the line luxury, featuring east and south facing balconies, a separate den area, 2 beds each with their own full ensuite, an open concept living room, dining area and gourmet kitchen. The Legends Condo Building is all about LOCATION!! Situated on top of the JW Marriott hotel in the heart of Edmontons Ice District, the building has convenient pedway access to a large grocery store, Rogers Place arena, and numerous restaurants and lounges. The building offers a private pet walk area, a roof top outdoor bbq and lounging area, plus a billiards & TV room + 3 gym memberships. Come see for yourself! (id:6769)