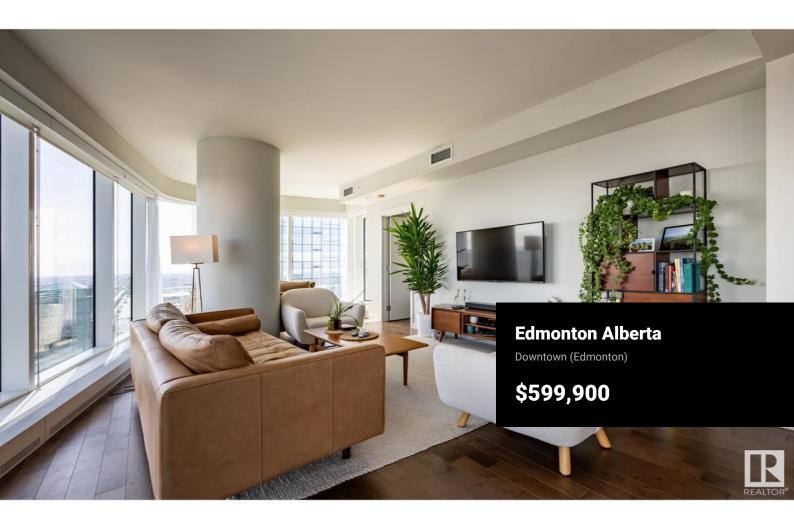

SPECTACULARLY WELL DESIGNED BRIGHT CORNER UNIT. The east facing floor to ceiling windows provide beautiful morning sun, while the south facing windows offer a stunning city view. Everything about this condo is first class from the top end Bosch appliances to the high end interior finishings, such as engineered 5" plank hardwood flooring and quartz counter tops. This spacious 1159 SQFT suite is top of the line luxury, featuring east and south facing balconies, a separate den area, 2 beds each with their own full ensuite, an open concept living room, dining area and gourmet kitchen. The Legends Condo Building is all about LOCATION!! Situated on top of the JW Marriott hotel in the heart of Edmonton's Ice District, the building has convenient pedway access to a large grocery store, Rogers Place arena, and numerous restaurants and lounges. The building offers a private pet walk area, a roof top outdoor bbq and lounging area, plus a billiards & TV room + 3 gym memberships. Come see for yourself! (id:6769)