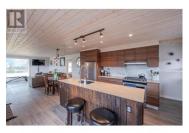

**3909 Gartrell Road Summerland British Columbia** Trout Creek

\$965,000

RE/MAX Kelowna 100-1553 Harvey Avenue

Kelowna, BC, Canada Rare offering in Summerland, amazing view on 1 acre. Welcome to your own private oasis! This stunning home offers unparalleled panoramic views of the lake, valley, orchards, and vineyards - a true Okanagan paradise. Step inside this updated, move-in-ready home featuring 3 bedrooms and 2bathrooms. On the main living area, you'll find 2 bedrooms, a bathroom, a kitchen, and a living room - all bathed in natural light streaming through large windows, framing the breathtaking views. The lower level boasts a third bedroom, a bathroom, a spacious rec room, and a convenient kitchenette area. Entertain in style on the expansive deck off the kitchen, where you can soak in the scenery and embrace the quintessential Okanagan lifestyle. With a garage and ample additional parking for your boat or RV, this property offers both convenience and versatility. Don't miss the opportunity to own this one-of-a-kind home and property. Schedule your showing today. Be sure to check out the 3D tour online for a virtual preview! (id:6769)