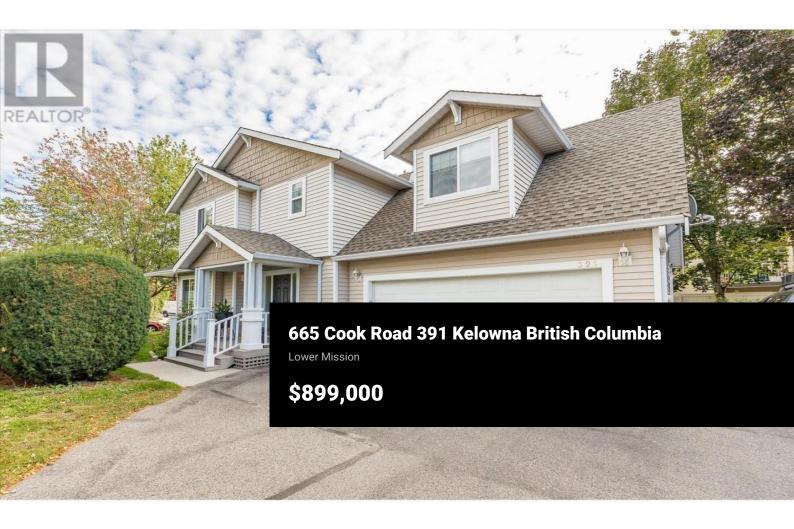

Welcome to Somerville all year round! Imagine a 3 bedroom, 3 bathroom, 3 parking spot home within walking distance to the beach in Lower Mission! This fantastic home boasts open plan living on the main floor with 3 very large bedrooms and 2 bathrooms on the upper floor. Move-in-ready with many new upgrades including: New furnace, updated bathrooms and laundry room, quartz counters in kitchen, new carpets in bedrooms, new hardware and LED lighting throughout, central vac, wired for security, freshly updated landscaping with all new fencing (perfect for kids and/or pets ~ large dogs welcome at Somerville). This extra large lot is made complete with double car garage, covered patio area, and irrigation. Great walking and biking score includes all amenities, the beach, Mission Creek Greenway and the H2O Centre! New to Kelowna? Check out: https://www.kelowna.ca All measurements are taken from Iguide. (id:6769)