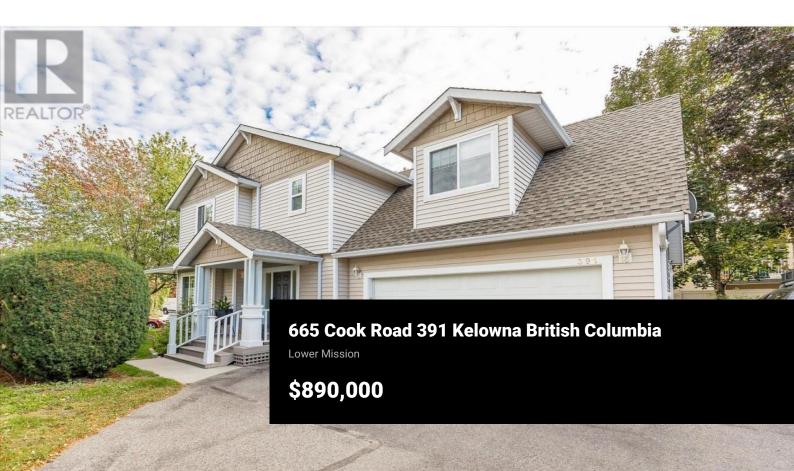

It's beginning to look a lot like Christmas ~ move in time to celebrate the holidays in your new home! Imagine a 3 bedroom, 3 bathroom, 3 parking spot home within walking distance to the beach in Lower Mission! This fantastic home boasts open plan living on the main floor with 3 very large bedrooms and 2 bathrooms on the upper floor. Move-in-ready with many new upgrades including: New furnace, updated bathrooms and laundry room, quartz counters in kitchen, new carpets in bedrooms, new hardware and LED lighting throughout, central vac, wired for security, freshly updated landscaping with all new fencing (perfect for kids and/or pets ~ large dogs welcome at Somerville). This extra large lot is made complete with double car garage, covered patio area, and irrigation. Great walking and biking score includes all amenities, the beach, Mission Creek Greenway and the H2O Centre! New to Kelowna? Check out: https://www.kelowna.ca All measurements are taken from Iguide. (id:6769)