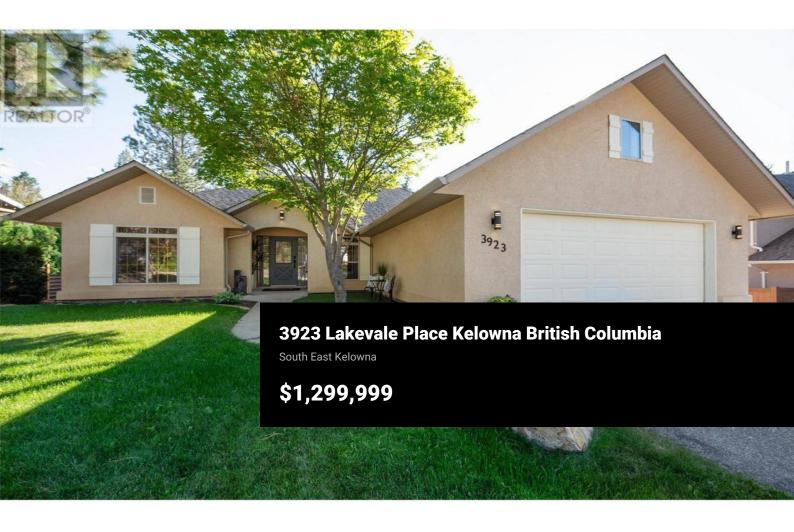

Welcome to 3923 Lakevale Place. This meticulously kept walkout rancher sits on a large .4 acre lot, with a huge back yard, and plenty of parking space for your trailer and a detached future shop and still have space left over for a pool! Featuring 5 bedrooms, 3 bathrooms this home is perfect for the family, with the option to take advantage of a brand new basement kitchen and earn some serious income from a large 2 bedroom suite. Upstairs you are sure to love the south facing sunroom and open deck, vaulted ceilings, spacious kitchen and sun filled office. South East Kelowna is a rural playground where you can bike to local wineries from your front door, enjoy a round of golf 2 blocks away at Gallaghers Canyon, or take advantage of endless hiking trails both up the mountain and down into the canyon along Mission Creek. Contact your agent or the listing agent for full details or to book your private showing today (id:6769)