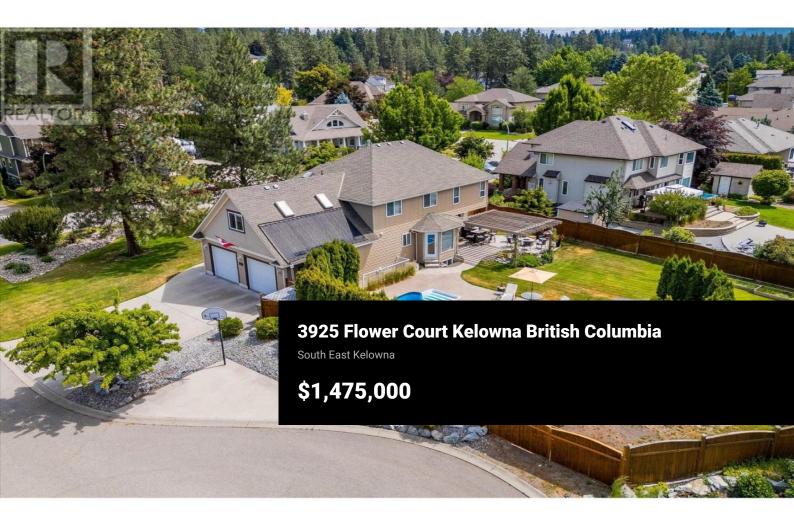

Discover Your Family Oasis in Southeast Kelowna! Tucked away on this oneof-a-kind quiet cul-de-sac, this well-cared-for one-owner home sits on a rare flat 0.4-acre corner lot, offering privacy, space, and exceptional value. Whether you're hosting a summer pool party or enjoying a quiet coffee on the charming wraparound front porch, this home was made for memorable moments. Inside, the open-concept main floor is filled with natural light and features a spacious kitchen with gas cooktop, built-in oven, eating bar, and large walk-in pantry--ideal for entertaining and busy family life. Upstairs, all four bedrooms are conveniently on one level, including a generous primary suite with walk-in closet and a spa-like ensuite with soaker tub and separate shower. A large bonus room also provides flexible space for a games room, media room, home office, or 5th bedroom. Beyond the main living areas, discover incredible potential in the approx 1,100 sqft unfinished basement with separate entrance offering a fantastic opportunity for a future income suite or additional family space. Outside, the private landscaped yard is built for enjoyment--swim in the large sparkling pool, or entertain under the gazebo or around the fire table by the built-in BBQ and granite bar. A full-sized double garage and big RV parking area provide ample room to grow. This property blends lifestyle and long-term