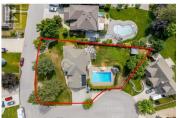

Discover Your Family Oasis in Southeast Kelowna! Tucked away on this oneof-a-kind quiet cul-de-sac, this well-cared-for one-owner home sits on a rare flat 0.4-acre corner lot, offering privacy, space, and exceptional value. Whether you're hosting a summer pool party or enjoying a quiet coffee on the charming wraparound front porch, this home was made for memorable moments. Inside, the open-concept main floor is filled with natural light and features a spacious kitchen with gas cooktop, built-in oven, eating bar, and large walk-in pantry--ideal for entertaining and busy family life. Upstairs, all four bedrooms are conveniently on one level, including a generous primary suite with walk-in closet and a spa-like ensuite with soaker tub and separate shower. A large bonus room also provides flexible space for a games room, media room, home office, or 5th bedroom. Beyond the main living areas, discover incredible potential in the approx 1,100 sqft unfinished basement with separate entrance offering a fantastic opportunity for a future income suite or additional family space. Outside, the private landscaped yard is built for enjoyment--swim in the large sparkling pool, or entertain under the gazebo or around the fire table by the built-in BBQ and granite bar. A full-sized double garage and big RV parking area provide ample room to grow. This property blends lifestyle and long-term