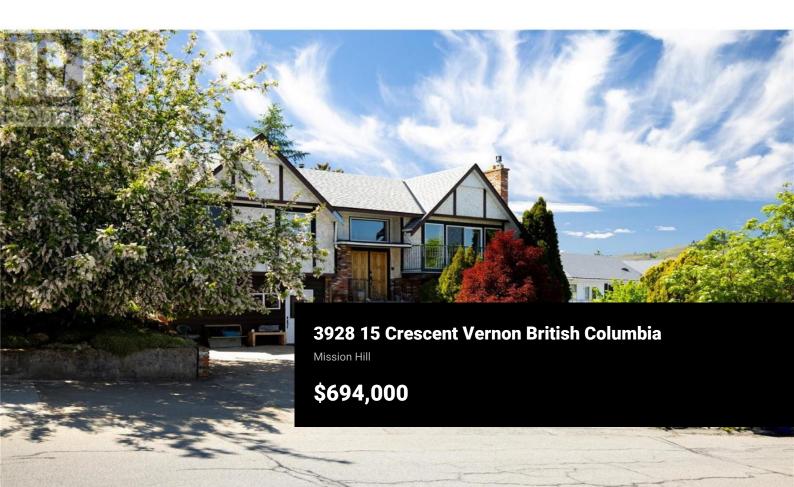

Welcome to 3928 15 Crescent! This Tudor inspired 2500 sq/ft, 4 Bed, 2.5 bath home with a separate entry 600 sq/ft 1 bedroom suite, offers buyers the opportunity to join the Upper Mission Hill neighbourhood and all the benefits this amazing area offers! From walking distance to the amazing 7 acre Mission Hill Park, the Mission Bike trailhead that connects to the Kal Rail Trail, to schools and a short drive or bike ride to downtown amenities, this location optimizes proximity to everything :). This home provides views from the living room and front balcony over the city towards Silverstar Mountain and much more. The 3 bedrooms up is perfect for the parents with young kids. Or turn them into office spaces and/or make a 3rd bedroom into a giant walk-in ensuite. So Many Options! The kitchen is updated with dark tone shaker cabinetry & accented with granite counters on the matching island. The dining and living room are spacious for family. A wood fire fireplace up and the new gas fireplace in the suite for those chilly mornings. The single garage was enclosed for an art studio. Make it into a hobby room, workshop, another bedroom, whatever your lifestyle requires! This home has a versatile design for many family requirements. The backyard is surrounded by mature trees and shrubs, large enough for the kids to play, gardens to grow and family to hang out in. The covered ba...