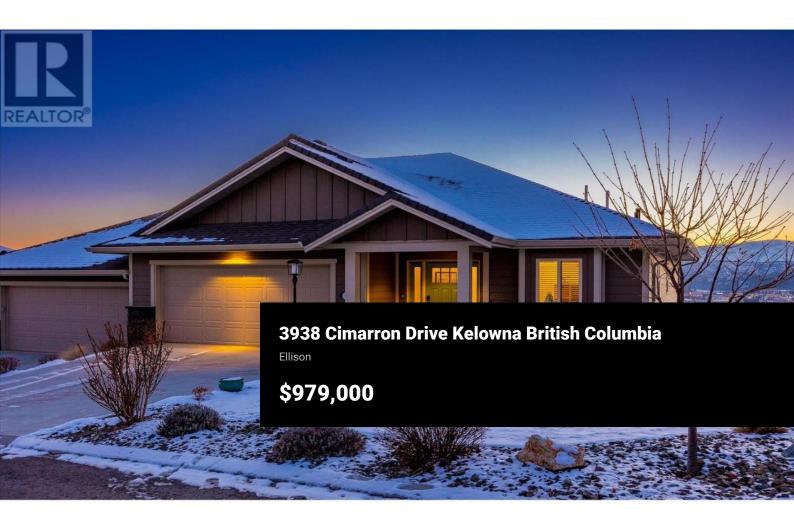

Open House Saturday Feb 22nd from Noon to 2pm! Want Views?....How about stunning views of Lake Okanagan, Beaver Lake, Sunset Ranch Golf Course, Shadow Ridge Golf Course, Valley and Mountains! Beautiful Sunset Ranch attached Rancher with Walkout Lower Level. Open Layout with Vaulted Ceiling in the main living area. 2 Bedrooms with Builders plan for an additional two Bedrooms (partial Rough In done for one already) Quiet peaceful Cul De Sac. Perfect for entertaining with the benefit of the Primary Bedroom and Office being on the main floor! 2 Spacious Decks and a Hot Tub Included! Chefs Kitchen with Induction Range for fast cooking! Pet Lovers Welcome! 2 Dogs or 2 Cats allowed with no size restrictions (Vicious Breed Restrictions) (id:6769)