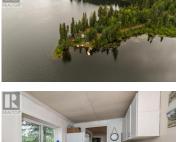

39385 16 Highway Prince George British Columbia \$849,000

5 Bedroom cabin on the quiet, east end of Bednesti Lake. Located on a peninsula gives every room a view of the lake. 105 Acres with shoreline on Tamarack Lake and Bednesti Lake. Wrap-around sundeck on all 4 sides, full kitchen, 2 pc bath and enclosed porch. There is an 8 x 10 bath house with washer, dryer and full bathtub/shower. A second cabin is 460 sq ft and unfinished. Boat launch, RV parking, and private gravel road from the highway. This recreation property has it all, a must see! All measurements are approximate, Buyer to verify if deemed important. (id:6769)