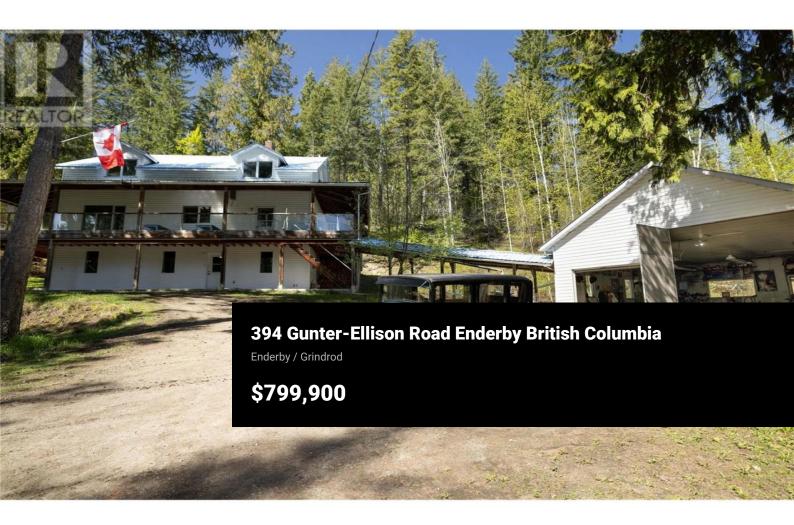

Nested on 10 pristine acres in a coveted, private enclave, this dormer-style home is a labour of love - built nail by nail with timeless care and intention. This 3-bath home features a main-floor primate bed, spacious loft with potential for 3 additional bedrooms and a walk-out basement with cold storage. Enjoy a wrap-around covered porch, large patio, and trails leading to crown land. Property includes a 36x24 detached shop with lifting beam, 28x48 pole barn (covered on three sides), a 4-season entertaining cabin with power and a collection of thoughtfully placed outbuildings offering ample storage. A rare opportunity in a stunning neighbourhood! (id:6769)