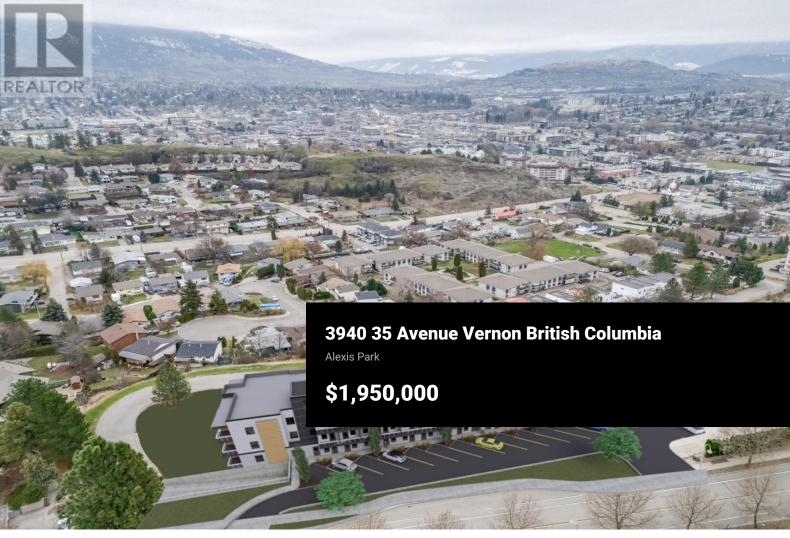

Perched in an upscale Turtle Mountain neighborhood, this 0.85-acre gem offers breathtaking views of the Valley and unbeatable potential for developers. With zoning that allows for 100+ units, this site is primed for a purpose-built rental project or an upscale condo development. In a market starved for supply and with vacancy rates at rock-bottom, this opportunity checks every box for long-term success. Build the kind of generational wealth that makes you smile every time you drive past it--because this isn't just land, it's a legacy in the making (id:6769)