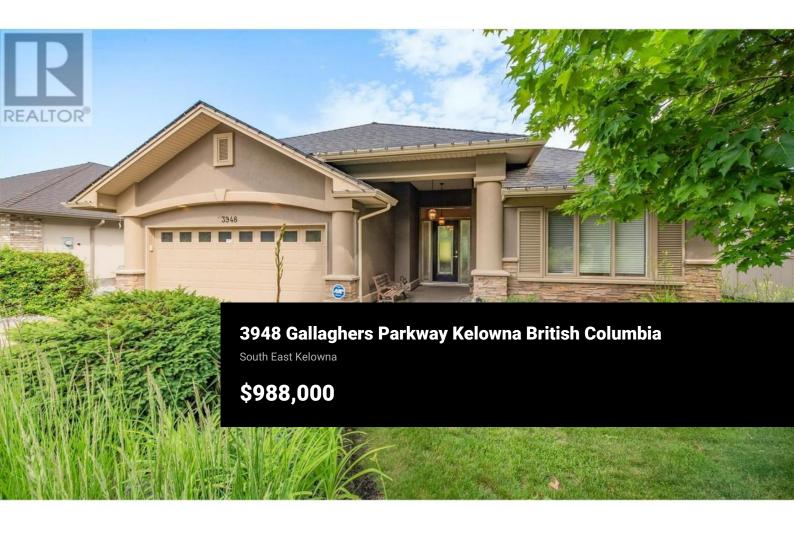

Nestled beside Layer Cake Mountain and Scenic Canyon Park, this spacious, bright and inviting rancher in Gallaghers Canyon offers both tranquility and an exceptional lifestyle. With limited traffic and a parkway setting, this meticulously maintained home is part of a vibrant community with resort-style amenities. Enjoy access to the Canyon Cafe, Clubhouse, two premier golf courses, one championship and one executive length--plus tennis courts, scenic trails, and a full activity centre. The centre features saltwater pools, a fitness facility, billiards, ping pong, a lending library, and studios for painting, pottery, and woodworking. Regular fitness classes and social events foster a strong sense of community. Inside the home, upgrades include a newer roof, furnace, A/C, hot water tank, and a high-end water purification system. The spacious layout boasts a designer kitchen with granite counters, two gas fireplaces, a guest room with a queen Murphy bed, and a den with custom office furniture. Downstairs, discover a soundproofed studio and workshop with benches and a heavy-duty vice--ideal for music, theatre, or hobbies. The fully fenced yard has underground irrigation and is perfect for pets. All this, with strata fees under \$325/month--experience one of Kelowna's most soughtafter communities today all within 1/2 block of the Pinnace Golf course, driving range, tennis courts ...