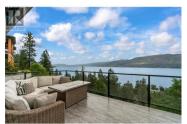

Exquisite home with outstanding views of the lake & mountains upon entry & from most rooms! Home was substantially rebuilt in 2020 including new roof, new windows, plumbing, all electrical, furnace, AC & H/W tank, hardie siding, appliances, etc. Vinyl plank flooring throughout w/tile in all baths. Spacious entry leads to an open floor plan with a peaked ceiling and a massive wall of windows. Upper deck provides lounging & dining space to take in views. Kitchen features quartz countertops, pantry, Norelco cabinets & centre island w/storage, SS appliances include a dual fuel / dual zone oven, pedestal dual washing machine and a full size wine cooler. Primary bdrm located on main has a large luxurious ensuite w/ double sinks, quartz counters, freestanding tub & tile shower. Custom closets in both upper bdrms. Lower level has 2 large bdrms w/walk in closets, full bath w/ double sinks, a massive rec room & family room, 2nd laundry area hookups, access to large lower level patio w/ built-in hot tub. Double garage & ample parking space. (id:6769)