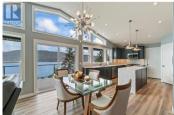

Exquisite home with outstanding views of the lake & mountains upon entry & from most rooms! Home was substantially rebuilt in 2020 including new roof, new windows, plumbing, all electrical, furnace, AC & H/W tank, hardie siding, appliances, etc. Vinyl plank flooring throughout w/tile in all baths. Spacious entry leads to an open floor plan with a peaked ceiling and a massive wall of windows. Upper deck provides lounging & dining space to take in views. Kitchen features quartz countertops, pantry, Norelco cabinets & centre island w/storage, SS appliances include a dual fuel / dual zone oven, pedestal dual washing machine and a full size wine cooler. Primary bdrm located on main has a large luxurious ensuite w/ double sinks, quartz counters, freestanding tub & tile shower. Custom closets in both upper bdrms. Lower level has 2 large bdrms w/walk in closets, full bath w/ double sinks, a massive rec room & family room, 2nd laundry area hookups, access to large lower level patio w/ built-in hot tub. Double garage & ample parking space. (id:6769)