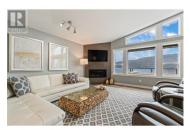

Exquisite home with outstanding views of the lake & mountains upon entry & from most rooms! Home was substantially rebuilt in 2020 including new roof, new windows, plumbing, all electrical, furnace, AC & H/W tank, hardie siding, appliances, etc. Vinyl plank flooring throughout w/tile in all baths. Spacious entry leads to an open floor plan with a peaked ceiling and a massive wall of windows. Upper deck provides lounging & dining space to take in views. Kitchen features quartz countertops, pantry, Norelco cabinets & centre island w/storage, SS appliances include a dual fuel / dual zone oven, pedestal dual washing machine and a full size wine cooler. Primary bdrm located on main has a large luxurious ensuite w/ double sinks, quartz counters, freestanding tub & tile shower. Custom closets in both upper bdrms. Lower level has 2 large bdrms w/walk in closets, full bath w/ double sinks, a massive rec room & family room, 2nd laundry area hookups, access to large lower level patio w/ built-in hot tub. Double garage & ample parking space. (id:6769)