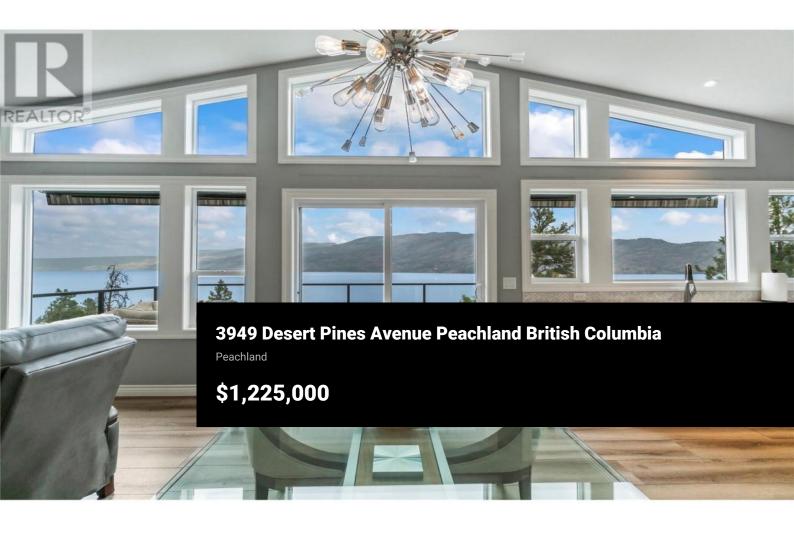

Exquisite home with outstanding views of the lake & mountains upon entry & from most rooms! Home was substantially rebuilt in 2020 including new roof, new windows, plumbing, all electrical, furnace, AC & H/W tank, hardie siding, appliances, etc. Vinyl plank flooring throughout w/tile in all baths. Spacious entry leads to an open floor plan with a peaked ceiling and a massive wall of windows. Upper deck provides lounging & dining space to take in views. Kitchen features quartz countertops, pantry, Norelco cabinets & centre island w/storage, SS appliances include a dual fuel / dual zone oven, pedestal dual washing machine and a full size wine cooler. Primary bdrm located on main has a large luxurious ensuite w/ double sinks, quartz counters, freestanding tub & tile shower. Custom closets in both upper bdrms. Lower level has 2 large bdrms w/walk in closets, full bath w/ double sinks, a massive rec room & family room, 2nd laundry area hookups, access to large lower level patio w/ built-in hot tub. Double garage & ample parking space. (id:6769)