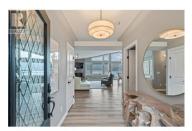

Exquisite home with outstanding views of the lake & mountains upon entry & from most rooms! Home was substantially rebuilt in 2020 including new roof, new windows, plumbing, all electrical, furnace, AC & H/W tank, hardie siding, appliances, etc. Vinyl plank flooring throughout w/tile in all baths. Spacious entry leads to an open floor plan with a peaked ceiling and a massive wall of windows. Upper deck provides lounging & dining space to take in views. Kitchen features quartz countertops, pantry, Norelco cabinets & centre island w/storage, SS appliances include a dual fuel / dual zone oven, pedestal dual washing machine and a full size wine cooler. Primary bdrm located on main has a large luxurious ensuite w/ double sinks, quartz counters, freestanding tub & tile shower. Custom closets in both upper bdrms. Lower level has 2 large bdrms w/walk in closets, full bath w/ double sinks, a massive rec room & family room, 2nd laundry area hookups, access to large lower level patio w/ built-in hot tub. Double garage & ample parking space. (id:6769)