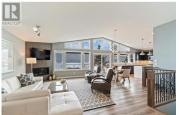

Exquisite home with outstanding views of the lake & mountains upon entry & from most rooms! Home was substantially rebuilt in 2020 including new roof, new windows, plumbing, all electrical, furnace, AC & H/W tank, hardie siding, appliances, etc. Vinyl plank flooring throughout w/tile in all baths. Spacious entry leads to an open floor plan with a peaked ceiling and a massive wall of windows. Upper deck provides lounging & dining space to take in views. Kitchen features quartz countertops, pantry, Norelco cabinets & centre island w/storage, SS appliances include a dual fuel / dual zone oven, pedestal dual washing machine and a full size wine cooler. Primary bdrm located on main has a large luxurious ensuite w/ double sinks, quartz counters, freestanding tub & tile shower. Custom closets in both upper bdrms. Lower level has 2 large bdrms w/walk in closets, full bath w/ double sinks, a massive rec room & family room, 2nd laundry area hookups, access to large lower level patio w/ built-in hot tub. Double garage & ample parking space. (id:6769)