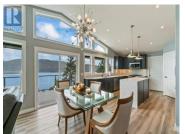

Exquisite home with outstanding views of the lake & mountains upon entry & from most rooms! Home was substantially rebuilt in 2020 including new roof, new windows, plumbing, all electrical, furnace, AC & H/W tank, hardie siding, appliances, etc. Vinyl plank flooring throughout w/tile in all baths. Spacious entry leads to an open floor plan with a peaked ceiling and a massive wall of windows. Upper deck provides lounging & dining space to take in views. Kitchen features quartz countertops, pantry, Norelco cabinets & center island w/storage, SS appliances include a dual fuel / dual zone oven, pedestal dual washing machine and a full size wine cooler. Primary bdrm located on main has a large luxurious ensuite w/ double sinks, quartz counters, freestanding tub & tile shower. Custom closets in both upper bdrms. Lower level has 2 large bdrms w/walk in closets, full bath w/ double sinks, a massive rec room & family room, 2nd laundry area hookups, access to large lower level patio w/ built-in hot tub. Double garage & ample parking space. (id:6769)