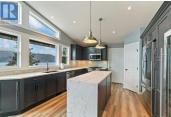

Exquisite home with outstanding views of the lake & mountains upon entry & from most rooms! Home was substantially rebuilt in 2020 including new roof, new windows, plumbing, all electrical, furnace, AC & H/W tank, hardie siding, appliances, etc. Vinyl plank flooring throughout w/tile in all baths. Spacious entry leads to an open floor plan with a peaked ceiling and a massive wall of windows. Upper deck provides lounging & dining space to take in views. Kitchen features quartz countertops, pantry, Norelco cabinets & center island w/storage, SS appliances include a dual fuel / dual zone oven, pedestal dual washing machine and a full size wine cooler. Primary bdrm located on main has a large luxurious ensuite w/ double sinks, quartz counters, freestanding tub & tile shower. Custom closets in both upper bdrms. Lower level has 2 large bdrms w/walk in closets, full bath w/ double sinks, a massive rec room & family room, 2nd laundry area hookups, access to large lower level patio w/ built-in hot tub. Double garage & ample parking space. (id:6769)