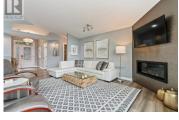

Exquisite home with outstanding views of the lake & mountains upon entry & from most rooms! Home was substantially rebuilt in 2020 including new roof, new windows, plumbing, all electrical, furnace, AC & H/W tank, hardie siding, appliances, etc. Vinyl plank flooring throughout w/tile in all baths. Spacious entry leads to an open floor plan with a peaked ceiling and a massive wall of windows. Upper deck provides lounging & dining space to take in views. Kitchen features quartz countertops, pantry, Norelco cabinets & center island w/storage, SS appliances include a dual fuel / dual zone oven, pedestal dual washing machine and a full size wine cooler. Primary bdrm located on main has a large luxurious ensuite w/ double sinks, quartz counters, freestanding tub & tile shower. Custom closets in both upper bdrms. Lower level has 2 large bdrms w/walk in closets, full bath w/ double sinks, a massive rec room & family room, 2nd laundry area hookups, access to large lower level patio w/ built-in hot tub. Double garage & ample parking space. (id:6769)