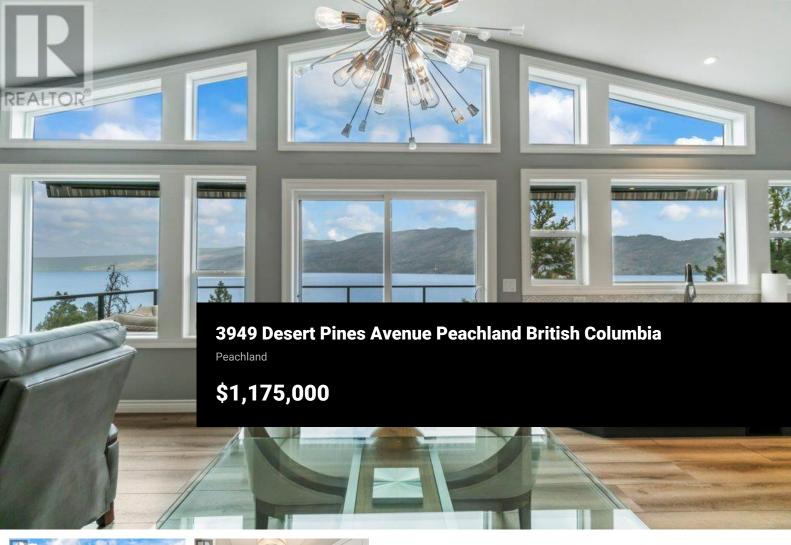

Exquisite home with outstanding views of the lake & mountains upon entry & from most rooms! Home was substantially rebuilt in 2020 including new roof, new windows, plumbing, all electrical, furnace, AC & H/W tank, hardie siding, appliances, etc. Vinyl plank flooring throughout w/tile in all baths. Spacious entry leads to an open floor plan with a peaked ceiling and a massive wall of windows. Upper deck provides lounging & dining space to take in views. Kitchen features quartz countertops, pantry, Norelco cabinets & center island w/storage, SS appliances include a dual fuel / dual zone oven, pedestal dual washing machine and a full size wine cooler. Primary bdrm located on main has a large luxurious ensuite w/ double sinks, quartz counters, freestanding tub & tile shower. Custom closets in both upper bdrms. Lower level has 2 large bdrms w/walk in closets, full bath w/ double sinks, a massive rec room & family room, 2nd laundry area hookups, access to large lower level patio w/ built-in hot tub. Double garage & ample parking space. (id:6769)