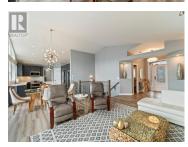

Exquisite home with outstanding views of the lake & mountains upon entry & from most rooms! Home was substantially rebuilt in 2020 including new roof, new windows, plumbing, all electrical, furnace, AC & H/W tank, hardie siding, appliances, etc. Vinyl plank flooring throughout w/tile in all baths. Spacious entry leads to an open floor plan with a peaked ceiling and a massive wall of windows. Upper deck provides lounging & dining space to take in views. Kitchen features quartz countertops, pantry, Norelco cabinets & center island w/storage, SS appliances include a dual fuel / dual zone oven, pedestal dual washing machine and a full size wine cooler. Primary bdrm located on main has a large luxurious ensuite w/ double sinks, quartz counters, freestanding tub & tile shower. Custom closets in both upper bdrms. Lower level has 2 large bdrms w/walk in closets, full bath w/ double sinks, a massive rec room & family room, 2nd laundry area hookups, access to large lower level patio w/ built-in hot tub. Double garage & ample parking space. (id:6769)