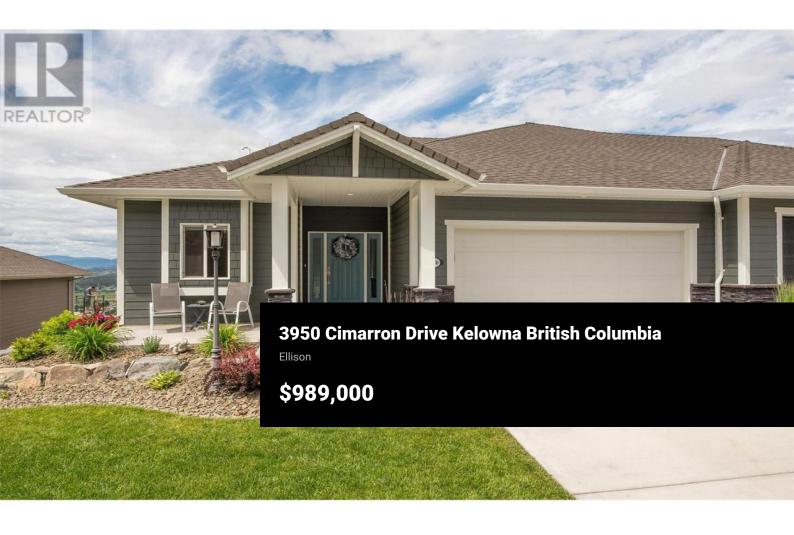

STELLAR PRIVATE LOCATION & SPECTACULAR SUNSET, VALLEY, LAKE & CITY VIEWS from this Sunset Ranch Rancher in this super desirable Main Floor Living ""EDGE"" Plan with Finished Basement. THIS HOME SHOWS AS NEW with it's BEAUTIFUL, BRIGHT, WARM VERSATILE DECOR showcasing the FINE FINISHING that you expect in this MASTER PLANNED, GATED COMMUNITY. Steps to Great Golfing & Great Food at the Clubhouse. There's no need to be a golfer to appreciate the Lush Green Landscape, Quiet Nature, Lovely Vista Views, and to being part of the Friendly Community of Neighbors at your doorstep. The Inviting Front Patio & Foyer Entry welcome you to more than 2200 square feet of living with Vaulted Ceilings, Large Picture Windows, Feature Tile Fireplace, White Kitchen Cabinetry & Quartz Counters, Pantry, Entertainer's Island with Bar Seating, dedicated Dining & Living spaces with access to your Large Upper Deck ~ boasting both a covered area equipped with remote control sun shade & an open area to soak in the beautiful weather the Okanagan is known for! Find a Total of 3 Bedrooms PLUS DEN ~ Primary Suite with Ensuite & Walk in Closet built for 2, the Den & Laundry Room on the Main floor, with 2 Great Sized additional Bedrooms downstairs ~ 3 FULL Bathrooms ~Ensuite and Main Floor Bath plus 1 more downstairs, alongside your Super Size Rec Room with Cozy Fireplace #2, right by the access to your Walk-Ou...