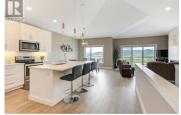

STELLAR PRIVATE LOCATION & SPECTACULAR SUNSET, VALLEY, LAKE & CITY VIEWS from this Sunset Ranch Rancher in this super desirable Main Floor Living ""EDGE"" Plan with Finished Basement. THIS HOME SHOWS AS NEW with it's BEAUTIFUL, BRIGHT, WARM VERSATILE DECOR showcasing the FINE FINISHING that you expect in this MASTER PLANNED, GATED COMMUNITY. Steps to Great Golfing & Great Food at the Clubhouse. There's no need to be a golfer to appreciate the Lush Green Landscape, Quiet Nature, Lovely Vista Views, and to being part of the Friendly Community of Neighbors at your doorstep. The Inviting Front Patio & Foyer Entry welcome you to more than 2200 square feet of living with Vaulted Ceilings, Large Picture Windows, Feature Tile Fireplace, White Kitchen Cabinetry & Quartz Counters, Pantry, Entertainer's Island with Bar Seating, dedicated Dining & Living spaces with access to your Large Upper Deck ~ boasting both a covered area equipped with remote control sun shade & an open area to soak in the beautiful weather the Okanagan is known for! Find a Total of 3 Bedrooms PLUS DEN ~ Primary Suite with Ensuite & Walk in Closet built for 2, the Den & Laundry Room on the Main floor, with 2 Great Sized additional Bedrooms downstairs ~ 3 FULL Bathrooms ~Ensuite and Main Floor Bath plus 1 more downstairs, alongside your Super Size Rec Room with Cozy Fireplace #2, right by the access to your Walk-Ou...