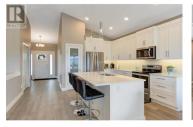

STELLAR PRIVATE LOCATION & SPECTACULAR SUNSET, VALLEY, LAKE & CITY VIEWS from this Sunset Ranch Rancher in this super desirable Main Floor Living ""EDGE"" Plan with Finished Basement. THIS HOME SHOWS AS NEW with it's BEAUTIFUL, BRIGHT, WARM VERSATILE DECOR showcasing the FINE FINISHING that you expect in this MASTER PLANNED, GATED COMMUNITY. Steps to Great Golfing & Great Food at the Clubhouse. There's no need to be a golfer to appreciate the Lush Green Landscape, Quiet Nature, Lovely Vista Views, and to being part of the Friendly Community of Neighbors at your doorstep. The Inviting Front Patio & Foyer Entry welcome you to more than 2200 square feet of living with Vaulted Ceilings, Large Picture Windows, Feature Tile Fireplace, White Kitchen Cabinetry & Quartz Counters, Pantry, Entertainer's Island with Bar Seating, dedicated Dining & Living spaces with access to your Large Upper Deck ~ boasting both a covered area equipped with remote control sun shade & an open area to soak in the beautiful weather the Okanagan is known for! Find a Total of 3 Bedrooms PLUS DEN ~ Primary Suite with Ensuite & Walk in Closet built for 2, the Den & Laundry Room on the Main floor, with 2 Great Sized additional Bedrooms downstairs ~ 3 FULL Bathrooms ~Ensuite and Main Floor Bath plus 1 more downstairs, alongside your Super Size Rec Room with Cozy Fireplace #2, right by the access to your Walk-Ou...