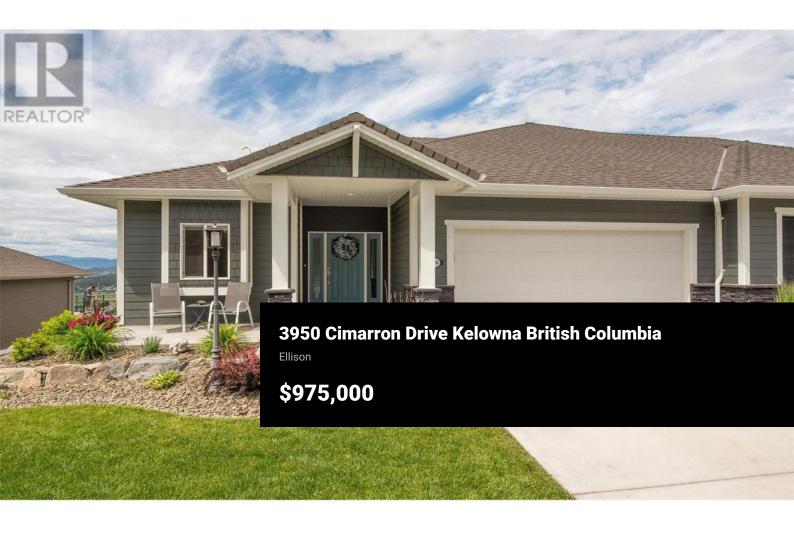

STELLAR PRIVATE SUNSET RANCH GOLF COURSE LOCATION WITH VALLEY, LAKE & CITY VIEWS from this Newer Walk-Out Rancher in super desirable Main Floor Living Home with Finished Basement. 2021 HOME SHOWS AS NEW with it's BEAUTIFUL, BRIGHT, VERSATILE DECOR showcasing the FINE FINISHING that you expect in this MASTER PLANNED & GATED COMMUNITY. Steps to Great Golfing & Great Dining at the Clubhouse. No need to be a golfer to appreciate the Lush Green Landscape, Quiet Nature, Lovely Vista Views, and being part of the Friendly Community of Neighbors at your doorstep. The Inviting Front Patio & Foyer Entry welcome you to more than 2200 square feet of living with Vaulted Ceilings, Large Picture Windows, Feature Tile Fireplace, White Kitchen Cabinetry, Quartz Counters, Pantry, Entertainer's Island with Bar Seating and dedicated Dining & Living spaces both with access to your Large Upper Deck where you find a covered area equipped with remote control sun shade & an open area to soak in the beautiful weather the Okanagan is known for! Sizable DEN & Primary Suite with Ensuite & Walk in Closet built for 2, the Den & Laundry Room on the Main floor PLUS 2 Great Sized additional Bedrooms downstairs ~ alongside your Super Size Rec Room with Cozy Fireplace #2 & the Lower Deck/Private Zero to Low Maintenance Yard. IF A LOCK AND GO GOLF COMMUNITY IS THE TICKET, THIS HOME IS THE KEY with outside patio...