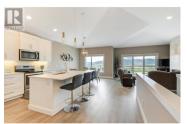

STELLAR PRIVATE SUNSET RANCH GOLF COURSE LOCATION WITH VALLEY, LAKE & CITY VIEWS from this Newer Walk-Out Rancher in super desirable Main Floor Living Home with Finished Basement. 2021 HOME SHOWS AS NEW with it's BEAUTIFUL, BRIGHT, VERSATILE DECOR showcasing the FINE FINISHING that you expect in this MASTER PLANNED & GATED COMMUNITY. Steps to Great Golfing & Great Dining at the Clubhouse. No need to be a golfer to appreciate the Lush Green Landscape, Quiet Nature, Lovely Vista Views, and being part of the Friendly Community of Neighbors at your doorstep. The Inviting Front Patio & Foyer Entry welcome you to more than 2200 square feet of living with Vaulted Ceilings, Large Picture Windows, Feature Tile Fireplace, White Kitchen Cabinetry, Quartz Counters, Pantry, Entertainer's Island with Bar Seating and dedicated Dining & Living spaces both with access to your Large Upper Deck where you find a covered area equipped with remote control sun shade & an open area to soak in the beautiful weather the Okanagan is known for! Sizable DEN & Primary Suite with Ensuite & Walk in Closet built for 2, the Den & Laundry Room on the Main floor PLUS 2 Great Sized additional Bedrooms downstairs ~ alongside your Super Size Rec Room with Cozy Fireplace #2 & the Lower Deck/Private Zero to Low Maintenance Yard. IF A LOCK AND GO GOLF COMMUNITY IS THE TICKET, THIS HOME IS THE KEY with outside patio...