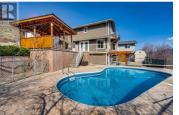

More of an estate than merely a home, this expansive Turtle Mountain property has a generous lot with incredible valley & mountain views. Complete with main house, duplex-style carriage home and heated pool, the nearly half acre estate has been continuously & substantially updated w/top-of-the-line finishes. Inside a bright & light-filled interior with durable flooring underfoot & vaulted ceilings overhead. The open-concept kitchen offers natural wood cabinetry, a large island, abundant workspace, and access to the sizeable deck & yard access. From the formal dining room, access the living room, another deck & the stairway to the second level. Hardwood spans the second floor where the master bedroom is outfitted with a private deck and ensuite bathroom with walk-in shower. A second bedroom on this floor is great for kids or guests. An additional one-bedroom suite above the garage has a full kitchen, bathroom, and distinct deck. Below the main floor, the finished basement w/separate entrance contains laundry, the large gym, as well as a family room and patio access. A separate basement studio suite with kitchen and full bathroom exists adjacent. The self-contained carriage home is situated as an up/down duplex layout with rental income potential for both levels. Outside, exposed aggregate & stamped concrete offers low-maintenance, attractive landscaping and a charming gazebo ...