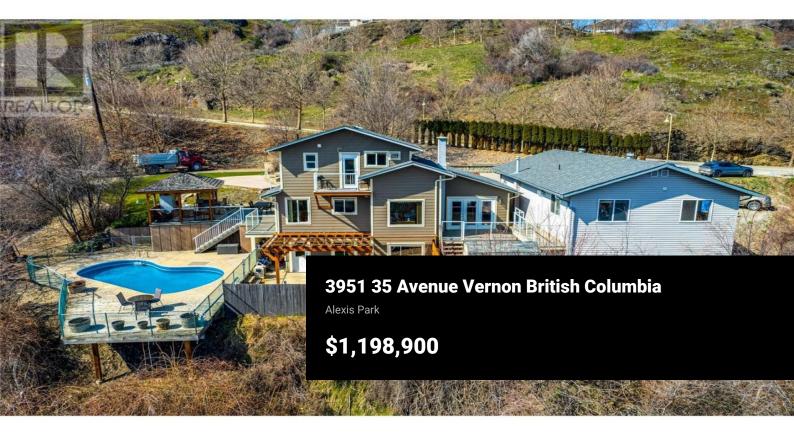

More of an estate than merely a home, this expansive Turtle Mountain property has a generous lot with incredible valley & mountain views. Complete with main house, duplex-style carriage home and heated pool, the nearly half acre estate has been continuously & substantially updated w/top-of-the-line finishes. Inside a bright & light-filled interior with durable flooring underfoot & vaulted ceilings overhead. The open-concept kitchen offers natural wood cabinetry, a large island, abundant workspace, and access to the sizeable deck & yard access. From the formal dining room, access the living room, another deck & the stairway to the second level. Hardwood spans the second floor where the master bedroom is outfitted with a private deck and ensuite bathroom with walk-in shower. A second bedroom on this floor is great for kids or guests. An additional one-bedroom suite above the garage has a full kitchen, bathroom, and distinct deck. Below the main floor, the finished basement w/separate entrance contains laundry, the large gym, as well as a family room and patio access. A separate basement studio suite with kitchen and full bathroom exists adjacent. The self-contained carriage home is situated as an up/down duplex layout with rental income potential for both levels. Outside, exposed aggregate & stamped concrete offers low-maintenance, attractive landscaping and a charming gazebo ...