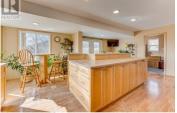

More of an estate than merely a home, this expansive Turtle Mountain property has a generous lot with incredible valley & mountain views. Complete with main house, duplex-style carriage home and heated pool, the nearly half acre estate has been continuously & substantially updated w/top-of-the-line finishes. Inside a bright & light-filled interior with durable flooring underfoot & vaulted ceilings overhead. The open-concept kitchen offers natural wood cabinetry, a large island, abundant workspace, and access to the sizeable deck & yard access. From the formal dining room, access the living room, another deck & the stairway to the second level. Hardwood spans the second floor where the master bedroom is outfitted with a private deck and ensuite bathroom with walk-in shower. A second bedroom on this floor is great for kids or guests. An additional one-bedroom suite above the garage has a full kitchen, bathroom, and distinct deck. Below the main floor, the finished basement w/separate entrance contains laundry, the large gym, as well as a family room and patio access. A separate basement studio suite with kitchen and full bathroom exists adjacent. The self-contained carriage home is situated as an up/down duplex layout with rental income potential for both levels. Outside, exposed aggregate & stamped concrete offers low-maintenance, attractive landscaping and a charming gazebo ...