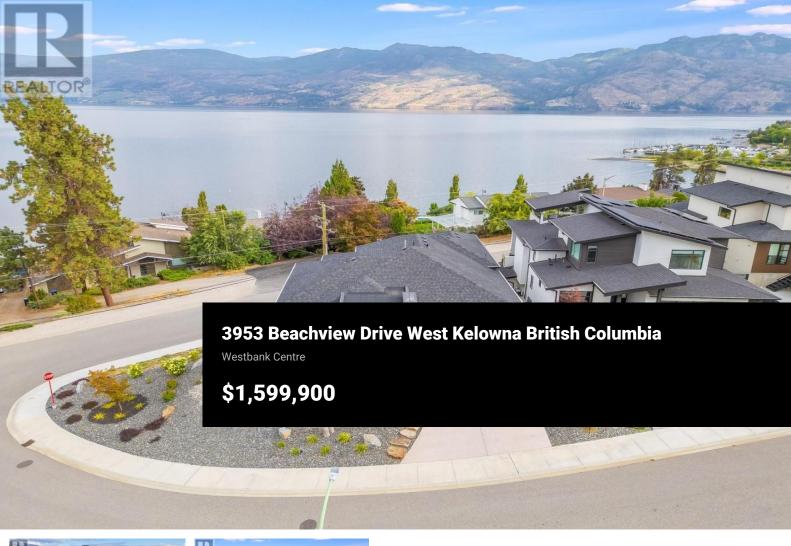

Welcome to 3953 Beachview Drive -- an exquisite custom-built home that perfectly captures the Okanagan lifestyle with stunning lake & mountain views within walking distance to Gellatly Beach & the Marina! This 2,996 sq. ft. gem offers 4 bedrooms and 4 bathrooms, meticulously designed with beautiful details throughout. Fabulous layout & flow to living spaces offering a ton of natural light. The in-law kitchen provides incredible potential for a mortgage helper or Airbnb, with a separate entrance to the lower level. The primary suite boasts a luxurious ensuite and built-in closet features, while the lowmaintenance yard allows you to relax and enjoy your surroundings. Full RV parking with water, power, and sani-dump hookups adds extra convenience, along with additional parking for your boat or vehicles. Just a short 7-minute stroll to Gellatly Bay Park, Willow Beach & the West Kelowna Yacht Club, this home is steps away from the water! You can revel in a 3 km lakeside promenade, relax on nearby beaches, enjoy a picnic in the park, or explore the waterfront zip-line! Bonus -- there is an off leash dog park nearby! Large pups welcome! You'll also love the proximity to world-class wineries & local favourite dining spots. With all amenities and main shopping centres only 5 minutes by car and only 6 minutes to Johnston Bentley Aquatic centre, this stunning property is ideal for p...