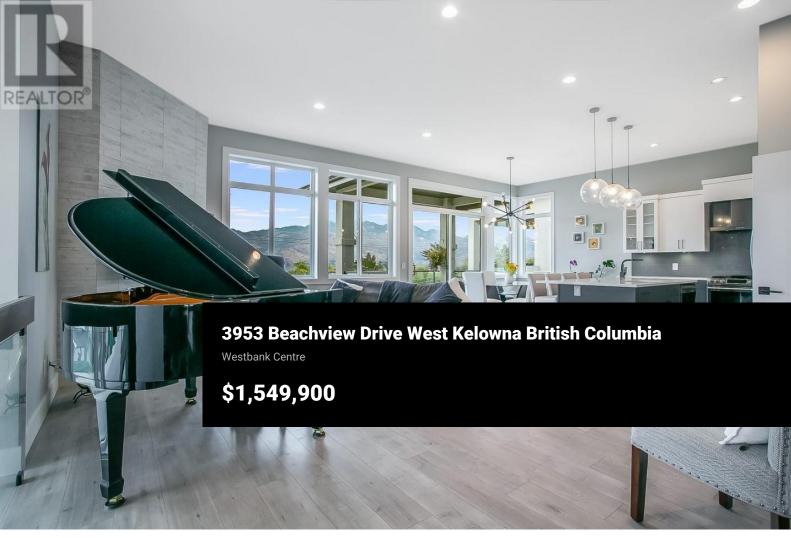

Welcome to 3953 Beachview Drive -- an exquisite custom-built home that perfectly captures the Okanagan lifestyle with stunning lake & mountain views within walking distance to Gellatly Beach & the Marina! This 2,996 sq. ft. gem offers 4 bedrooms and 4 bathrooms, meticulously designed with beautiful details throughout. Fabulous layout & flow to living spaces offering a ton of natural light. The in-law kitchen provides incredible potential for a mortgage helper or Airbnb, with a separate entrance to the lower level. The primary suite boasts a luxurious ensuite and built-in closet features, while the lowmaintenance yard allows you to relax and enjoy your surroundings. Full RV parking with water, power, and sani-dump hookups adds extra convenience, along with additional parking for your boat or vehicles. Just a short 7-minute stroll to Gellatly Bay Park, Willow Beach & the West Kelowna Yacht Club, this home is steps away from the water! You can revel in a 3 km lakeside promenade, relax on nearby beaches, enjoy a picnic in the park, or explore the waterfront zip-line! Bonus -- there is an off leash dog park nearby! Large pups welcome! You'll also love the proximity to world-class wineries & local favourite dining spots. With all amenities and main shopping centres only 5 minutes by car and only 6 minutes to Johnston Bentley Aquatic centre, this stunning property is ideal for p...