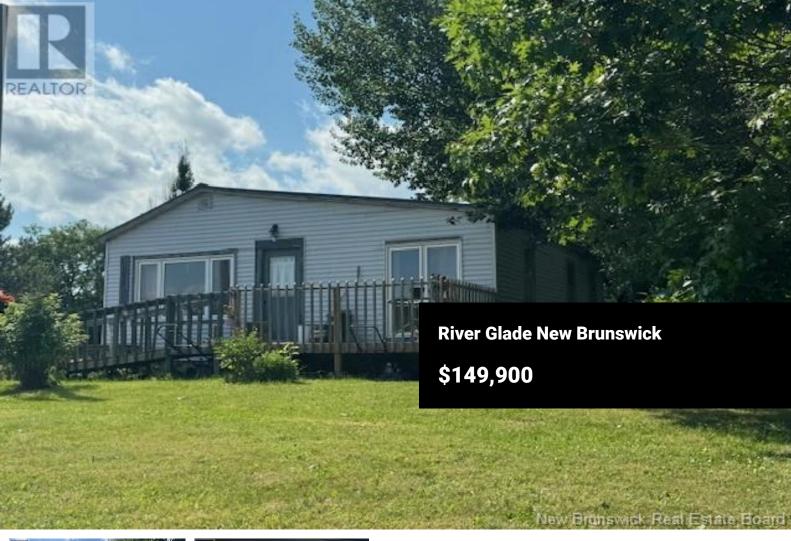

Centrally located in Riverglade, just minutes to Petitcodiac or Salisbury & even less to the 4 lane Hwy #1 & 2 & wheelchair accessible. This affordable 3 bedroom bungalow is in pretty good condition & ready to go with 2 mini splits an upgraded metal roof, septic tank & hydro panel to breakers. Wheelchair accessible. An inviting layout with a front living room, master bedroom is large 2 the other 2 bedrooms being on the same side of the hall right down to the eat in kitchen & main floor laundry. Dry full height concrete foundation. Nice size mature treed corner lot. (id:6769)