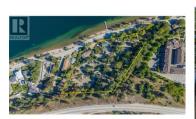

## 3960 Beach Avenue Peachland British Columbia Peachland \$13,500,000

Discover nearly four acres of prime semi-waterfront property in the heart of the Okanagan, offering a unique blend of natural beauty and multi-family development potential. This flat, 100% usable land is less than 30 minutes to Kelowna and just 5 minutes off the Coquihalla Connector, getting you to Vancouver in just 4 hours. Lined with beautiful 40-foot trees and a short stroll down Beach Avenue to the charming downtown Peachland, the property is zoned CD11, presenting exciting opportunities for multi-family redevelopment and other potential uses. Properties like this rarely become available--contact LR for more details. (id:6769)