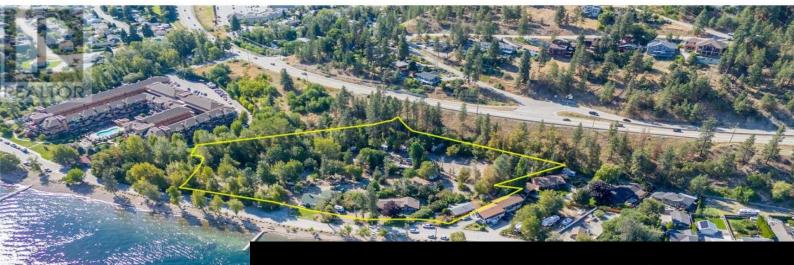

## 3960 Beach Avenue Peachland British Columbia Peachland \$13,500,000

Discover nearly four acres of prime semi-waterfront property in the heart of the Okanagan, offering a unique blend of natural beauty and multi-family development potential. This flat, 100% usable land is less than 30 minutes to Kelowna and just 5 minutes off the Coquihalla Connector, getting you to Vancouver in just 4 hours. Lined with beautiful 40-foot trees and a short stroll down Beach Avenue to the charming downtown Peachland, the property is zoned CD11, presenting exciting opportunities for multi-family redevelopment and other potential uses. Properties like this rarely become available--contact LR for more details. (id:6769)