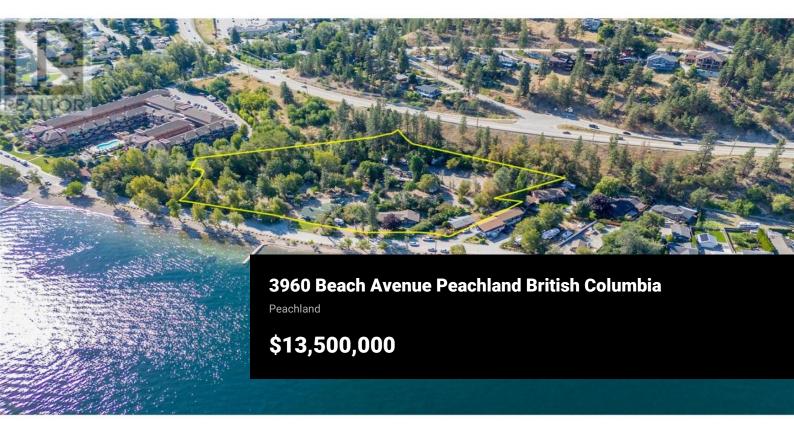

Discover nearly four acres of prime semi-waterfront property in the heart of the Okanagan, offering a unique blend of natural beauty and multi-family development potential. This flat, 100% usable land is less than 30 minutes to Kelowna and just 5 minutes off the Coquihalla Connector, getting you to Vancouver in just 4 hours. Lined with beautiful 40-foot trees and a short stroll down Beach Avenue to the charming downtown Peachland, the property is zoned CD11, presenting exciting opportunities for multi-family redevelopment and other potential uses. Properties like this rarely become available--contact LR for more details (id:6769)