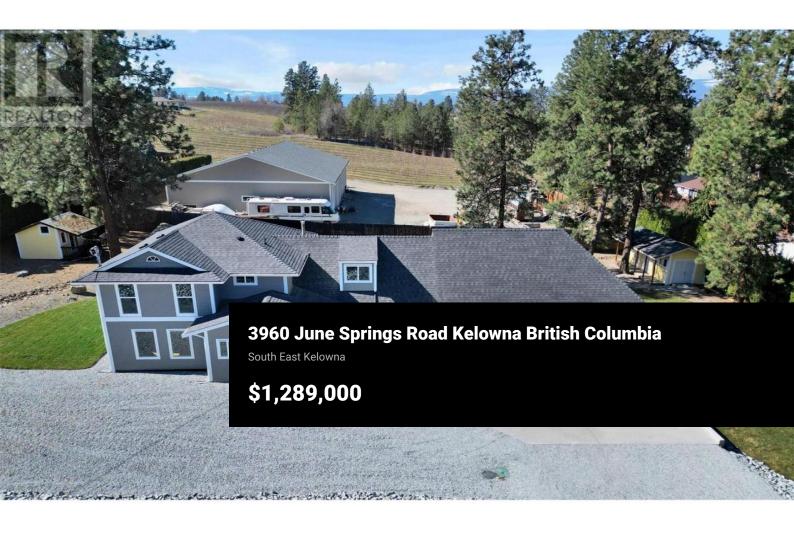

SPECTACULAR VALUE FOR THE AREA ~ OVER \$400K IN RENOVATIONS, FEELS ESSENTIALLY BRAND NEW! Step into this extensively renovated 4bedroom, 3-bath family home on a generous 0.51-acre lot in highly desirable South East Kelowna. With an excellent functional layout, this property boasts new exterior siding, a new roof, an oversized attached garage, & two detached workshops. Inside, enjoy white oak engineered floors, new carpets, doors, windows, & fresh paint. The kitchen & laundry are updated with Westwood Fine Cabinetry & new appliances. The 2,407 sqft layout offers comfort & style, complemented by impressive curb appeal & meticulously maintained landscaping by award-winning Hamlet Homes. Urban conveniences are just 10 minutes away, with Southeast Kelowna Elementary & the local corner store within walking distance. Ample parking & storage make it ideal for a homebased business, whether minor or major. Nearby attractions include Meadow Vista Honey Winery, summer produce stands, Harvest & Gallagher's Golf Course, Myra Canyon Park, KSC, Immaculata High School, Costco, Orchard Park Mall, & excellent city restaurants. Experience rural tranquility with all the amenities you need close by. (id:6769)