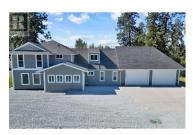

SPECTACULAR VALUE FOR THE AREA ~ OVER \$400K IN RENOVATIONS, FEELS ESSENTIALLY BRAND NEW! Step into this extensively renovated 4bedroom, 3-bath family home on a generous 0.51-acre lot in highly desirable South East Kelowna. With an excellent functional layout, this property boasts new exterior siding, a new roof, an oversized attached garage, & two detached workshops. Inside, enjoy white oak engineered floors, new carpets, doors, windows, & fresh paint. The kitchen & laundry are updated with Westwood Fine Cabinetry & new appliances. The 2,407 sqft layout offers comfort & style, complemented by impressive curb appeal & meticulously maintained landscaping by award-winning Hamlet Homes. Urban conveniences are just 10 minutes away, with Southeast Kelowna Elementary & the local corner store within walking distance. Ample parking & storage make it ideal for a homebased business, whether minor or major. Nearby attractions include Meadow Vista Honey Winery, summer produce stands, Harvest & Gallagher's Golf Course, Myra Canyon Park, KSC, Immaculata High School, Costco, Orchard Park Mall, & excellent city restaurants. Experience rural tranquility with all the amenities you need close by. (id:6769)