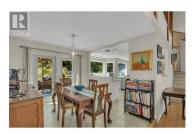

Welcome to this stunning 3,400+ square foot home on over 0.45 acres towering over Okanagan Lake. Featuring 4 bedrooms, 4 bathrooms and breathtaking views from almost every room; this home perfectly blends location and comfort. Upon entry, you're greeted by soaring wood ceilings and a floor-to-ceiling brick fireplace that creates a grand ambiance. The kitchen enjoys lake views to the east and serene garden vistas to the west. A semiprivate dining room connects seamlessly with the kitchen and living areas to unify the main floor space. Upstairs, natural light cascades through 3 skylights and large windows. A lofted area with its own bathroom offers flexible space for a bedroom or office while capturing spectacular lake views to the south. The standout feature is the solarium, providing a cozy, unique space to enjoy lake views deep into the fall months. The basement includes a full bath, storage spaces, a family room, a cold cellar, and a flex space for a gym or miscellaneous area. Outside, the East-facing front deck is perfect for sunrise and morning relaxation in the sunken hot tub which is directly accessed from the primary bedroom through sliding glass doors. The backyard is a gardener's paradise with fruit trees & bushes including apple, cherry, grape, blueberry, saskatoon and an attached garden shed. Located just 400 meters from the sandy beaches of Gellatly Bay and mere...