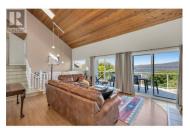

Welcome to this stunning 3,400+ square foot home on over 0.45 acres towering over Okanagan Lake. Featuring 4 bedrooms, 4 bathrooms and breathtaking views from almost every room; this home perfectly blends location and comfort. Upon entry, you're greeted by soaring wood ceilings and a floor-to-ceiling brick fireplace that creates a grand ambiance. The kitchen enjoys lake views to the east and serene garden vistas to the west. A semiprivate dining room connects seamlessly with the kitchen and living areas to unify the main floor space. Upstairs, natural light cascades through 3 skylights and large windows. A lofted area with its own bathroom offers flexible space for a bedroom or office while capturing spectacular lake views to the south. The standout feature is the solarium, providing a cozy, unique space to enjoy lake views deep into the fall months. The basement includes a full bath, storage spaces, a family room, a cold cellar, and a flex space for a gym or miscellaneous area. Outside, the East-facing front deck is perfect for sunrise and morning relaxation in the sunken hot tub which is directly accessed from the primary bedroom through sliding glass doors. The backyard is a gardener's paradise with fruit trees & bushes including apple, cherry, grape, blueberry, saskatoon and an attached garden shed. Located just 400 meters from the sandy beaches of Gellatly Bay and mere...