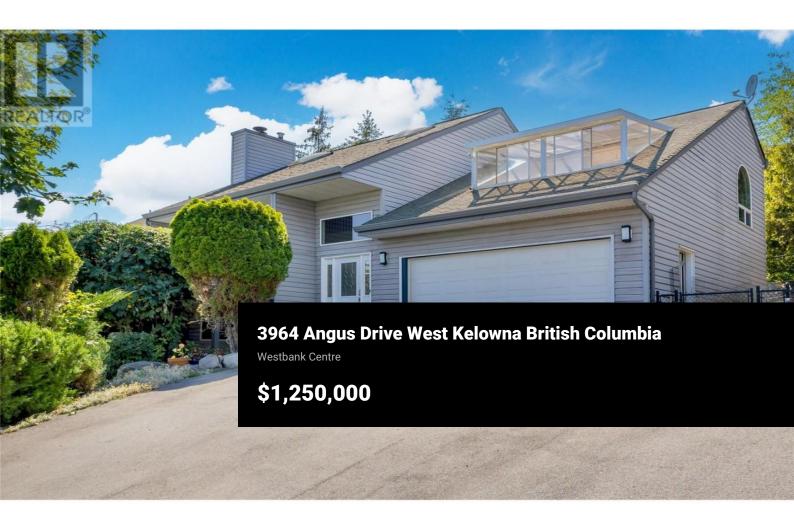

Welcome to this stunning 3,400+ square foot home on over 0.45 acres towering over Okanagan Lake. Featuring 4 bedrooms, 4 bathrooms and breathtaking views from almost every room; this home perfectly blends location and comfort. Upon entry, you're greeted by soaring wood ceilings and a floor-to-ceiling brick fireplace that creates a grand ambiance. The kitchen enjoys lake views to the east and serene garden vistas to the west. A semiprivate dining room connects seamlessly with the kitchen and living areas to unify the main floor space. Upstairs, natural light cascades through 3 skylights and large windows. A lofted area with its own bathroom offers flexible space for a bedroom or office while capturing spectacular lake views to the south. The standout feature is the solarium, providing a cozy, unique space to enjoy lake views deep into the fall months. The basement includes a full bath, storage spaces, a family room, a cold cellar, and a flex space for a gym or miscellaneous area. Outside, the East-facing front deck is perfect for sunrise and morning relaxation in the sunken hot tub which is directly accessed from the primary bedroom through sliding glass doors. The backyard is a gardener's paradise with fruit trees & bushes including apple, cherry, grape, blueberry, saskatoon and an attached garden shed. Located just 400 meters from the sandy beaches of Gellatly Bay and mere...