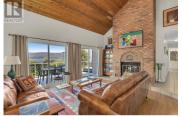

Welcome to this stunning 3,400+ square foot home on over 0.45 acres towering over Okanagan Lake. Featuring 4 bedrooms, 4 bathrooms and breathtaking views from almost every room; this home perfectly blends location and comfort. Upon entry, you're greeted by soaring wood ceilings and a floor-to-ceiling brick fireplace that creates a grand ambiance. The kitchen enjoys lake views to the east and serene garden vistas to the west. A semiprivate dining room connects seamlessly with the kitchen and living areas to unify the main floor space. Upstairs, natural light cascades through 3 skylights and large windows. A lofted area with its own bathroom offers flexible space for a bedroom or office while capturing spectacular lake views to the south. The standout feature is the solarium, providing a cozy, unique space to enjoy lake views deep into the fall months. The basement includes a full bath, storage spaces, a family room, a cold cellar, and a flex space for a gym or miscellaneous area. Outside, the East-facing front deck is perfect for sunrise and morning relaxation in the sunken hot tub which is directly accessed from the primary bedroom through sliding glass doors. The backyard is a gardener's paradise with fruit trees & bushes including apple, cherry, grape, blueberry, saskatoon and an attached garden shed. Located just 400 meters from the sandy beaches of Gellatly Bay and mere...