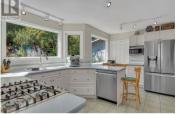

Welcome to this stunning 3,400+ square foot home on over 0.45 acres towering over Okanagan Lake. Featuring 4 bedrooms, 4 bathrooms and breathtaking views from almost every room; this home perfectly blends location and comfort. Upon entry, you're greeted by soaring wood ceilings and a floor-to-ceiling brick fireplace that creates a grand ambiance. The kitchen enjoys lake views to the east and serene garden vistas to the west. A semiprivate dining room connects seamlessly with the kitchen and living areas to unify the main floor space. Upstairs, natural light cascades through 3 skylights and large windows. A lofted area with its own bathroom offers flexible space for a bedroom or office while capturing spectacular lake views to the south. The standout feature is the solarium, providing a cozy, unique space to enjoy lake views deep into the fall months. The basement includes a full bath, storage spaces, a family room, a cold cellar, and a flex space for a gym or miscellaneous area. Outside, the East-facing front deck is perfect for sunrise and morning relaxation in the sunken hot tub which is directly accessed from the primary bedroom through sliding glass doors. The backyard is a gardener's paradise with fruit trees & bushes including apple, cherry, grape, blueberry, saskatoon and an attached garden shed. Located just 400 meters from the sandy beaches of Gellatly Bay and mere...