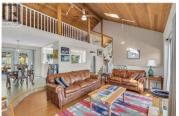

Welcome to this stunning 3,400+ square foot home on over 0.45 acres towering over Okanagan Lake. Featuring 4 bedrooms, 4 bathrooms and breathtaking views from almost every room; this home perfectly blends location and comfort. Upon entry, you're greeted by soaring wood ceilings and a floor-to-ceiling brick fireplace that creates a grand ambiance. The kitchen enjoys lake views to the east and serene garden vistas to the west. A semiprivate dining room connects seamlessly with the kitchen and living areas to unify the main floor space. Upstairs, natural light cascades through 3 skylights and large windows. A lofted area with its own bathroom offers flexible space for a bedroom or office while capturing spectacular lake views to the south. The standout feature is the solarium, providing a cozy, unique space to enjoy lake views deep into the fall months. The basement includes a full bath, storage spaces, a family room, a cold cellar, and a flex space for a gym or miscellaneous area. Outside, the East-facing front deck is perfect for sunrise and morning relaxation in the sunken hot tub which is directly accessed from the primary bedroom through sliding glass doors. The backyard is a gardener's paradise with fruit trees & bushes including apple, cherry, grape, blueberry, saskatoon and an attached garden shed. Located just 400 meters from the sandy beaches of Gellatly Bay and mere...