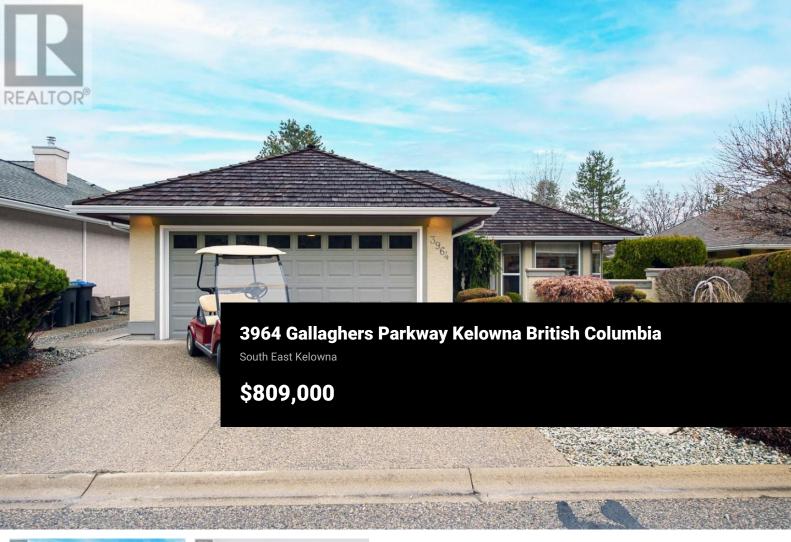

Gallagher's Canyon is a Warm and Friendly Lifestyle Community - unique to the Kelowna area. This cozy Rancher is only steps from the edge of breathtaking Scenic Canyon Park and spectacular Layer Cake Mountain towering above Mission Creek. Backing on to a large Strata Park and only steps from the Gallaghers Practice Facility, Pinnacle Golf Course and Tennis Courts . . . . . your new Lifestyle is at your doorstep. The recreational and Lifestyle activities available are surpassed only by the wonderful ambiance, warmth, and friendliness of the Community. The centerpieces of the community include State of the Art Fitness Center, Ceramic Studio, Wood Working Shop, Art Studio, Community Hall, Games Rooms, Lounge, Club House, Dining and world famous Golf. ""If you are Lucky Enough to live at Gallaghers - you are Lucky Enough!"" (id:6769)